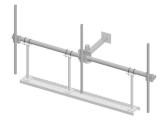

# MT-216-10NS



## Cellular Pipe Frame, 10 ft face

### **Product Classification**

Product Type Pipe mount

## General Specifications

**Mounting** Pipe, 114.3 mm (4-1/2 in) OD

#### **Dimensions**

 Height
 254 mm | 10 in

 Face Width
 3.2 m | 10.5 ft

**Width** 3,200.4 mm | 126 in

**Length** 88.9 mm | 3.5 in

# MT-216-10NS

### Outline Drawing



### Material Specifications

Material Type Hot dip galvanized steel

### Mechanical Specifications

Wind Rating 120 mph (BWS) at 150 ft AGL | 140 mph (3-second gust) at 150 ft AGL using Exposure D per FBC

**Wind Rating Criteria** Four 72 in x 8 in panel antennas per sector

Wind Rating Test Method TIA/EIA-222

### Packaging and Weights

**Included** Cellular pipe frames

Packaging quantity 1

**Weight, net** 44.5 kg | 98.106 lb

Regulatory Compliance/Certi