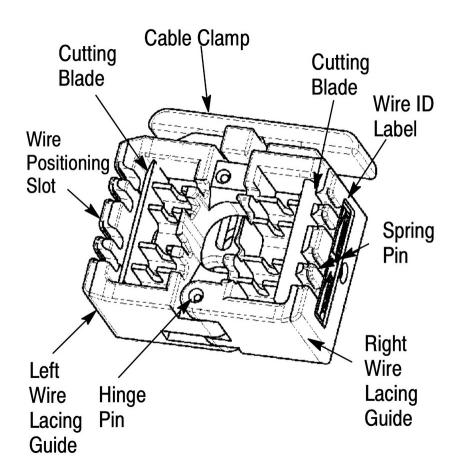

# 1673956-6 | LF-JTT-180

### Jack Termination Tool - Lacing Fixture (SL / KJ / UNJ)

## Outline Drawing