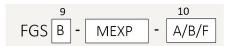

## FGS-MEXP-G-ABF-CV

#### **Section Color**

#### **Section Size**

| A/B/F     | 4 x 4/6/12 in, with 2 x 2 in exit                      |
|-----------|--------------------------------------------------------|
| E-A/B/F   | 4 x 4/6/12 in, with 4 x 4 in exit                      |
| F-F/H-NC  | 4 x 12/18/24 in, with 4 x 12 in exit, no cover         |
| G-A/B/F   | 4 x 4/6/12 in, with 4 x 6 in exit                      |
| LP-A/B/F  | 4 x 4/6/12 in, with 2 x 2 in exit, low profile         |
| LP-CA     | 4 x 4/6/12 in, with 2 x 4 in exit, low profile         |
| LP-G      | 2 x 6 in, with 2 x 2 in exit, low profile              |
| GS-ABF-NC | 4 x 4/6/12 in, with 4 x 6 in exit, no cover            |
| CV        | cover                                                  |
| NC        | no cover                                               |
|           | E-A/B/F F-F/H-NC G-A/B/F LP-A/B/F LP-CA LP-G GS-ABF-NC |