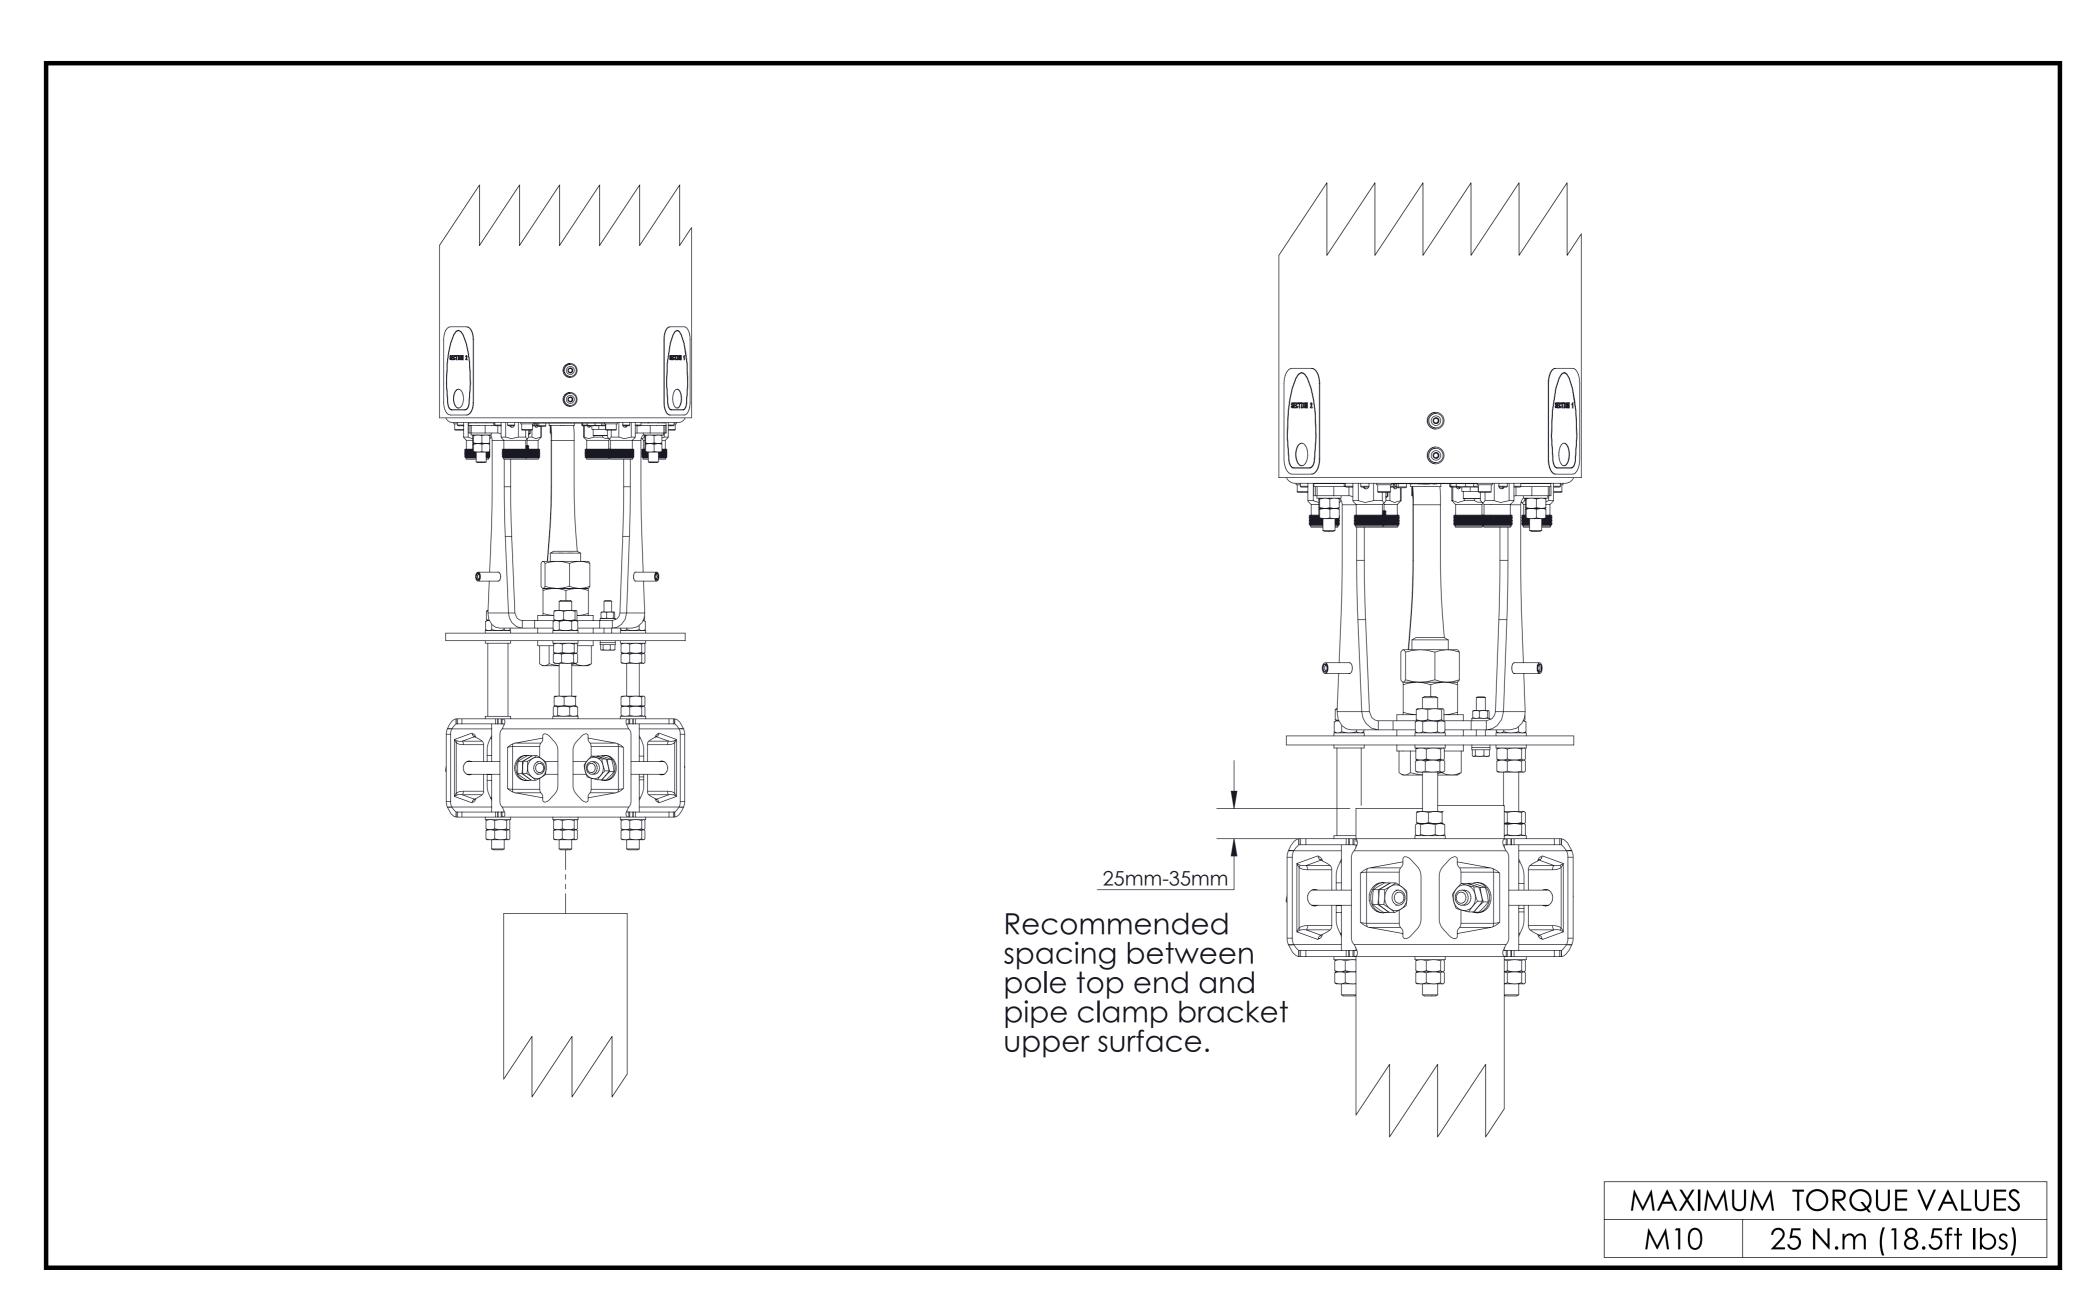

#### **GENERAL INFORMATION**

• Top of pole mounting option Fits round members 2.4" to 3.6" (60 to 92 mm) pole diameter.

## Mount antenna to pole

Orient and align antenna

Install the lanyard on the stud

Base cover installation

Install the base cover on the bracket

Install the lanyard on the base cover and secure the other base cover on the bracket