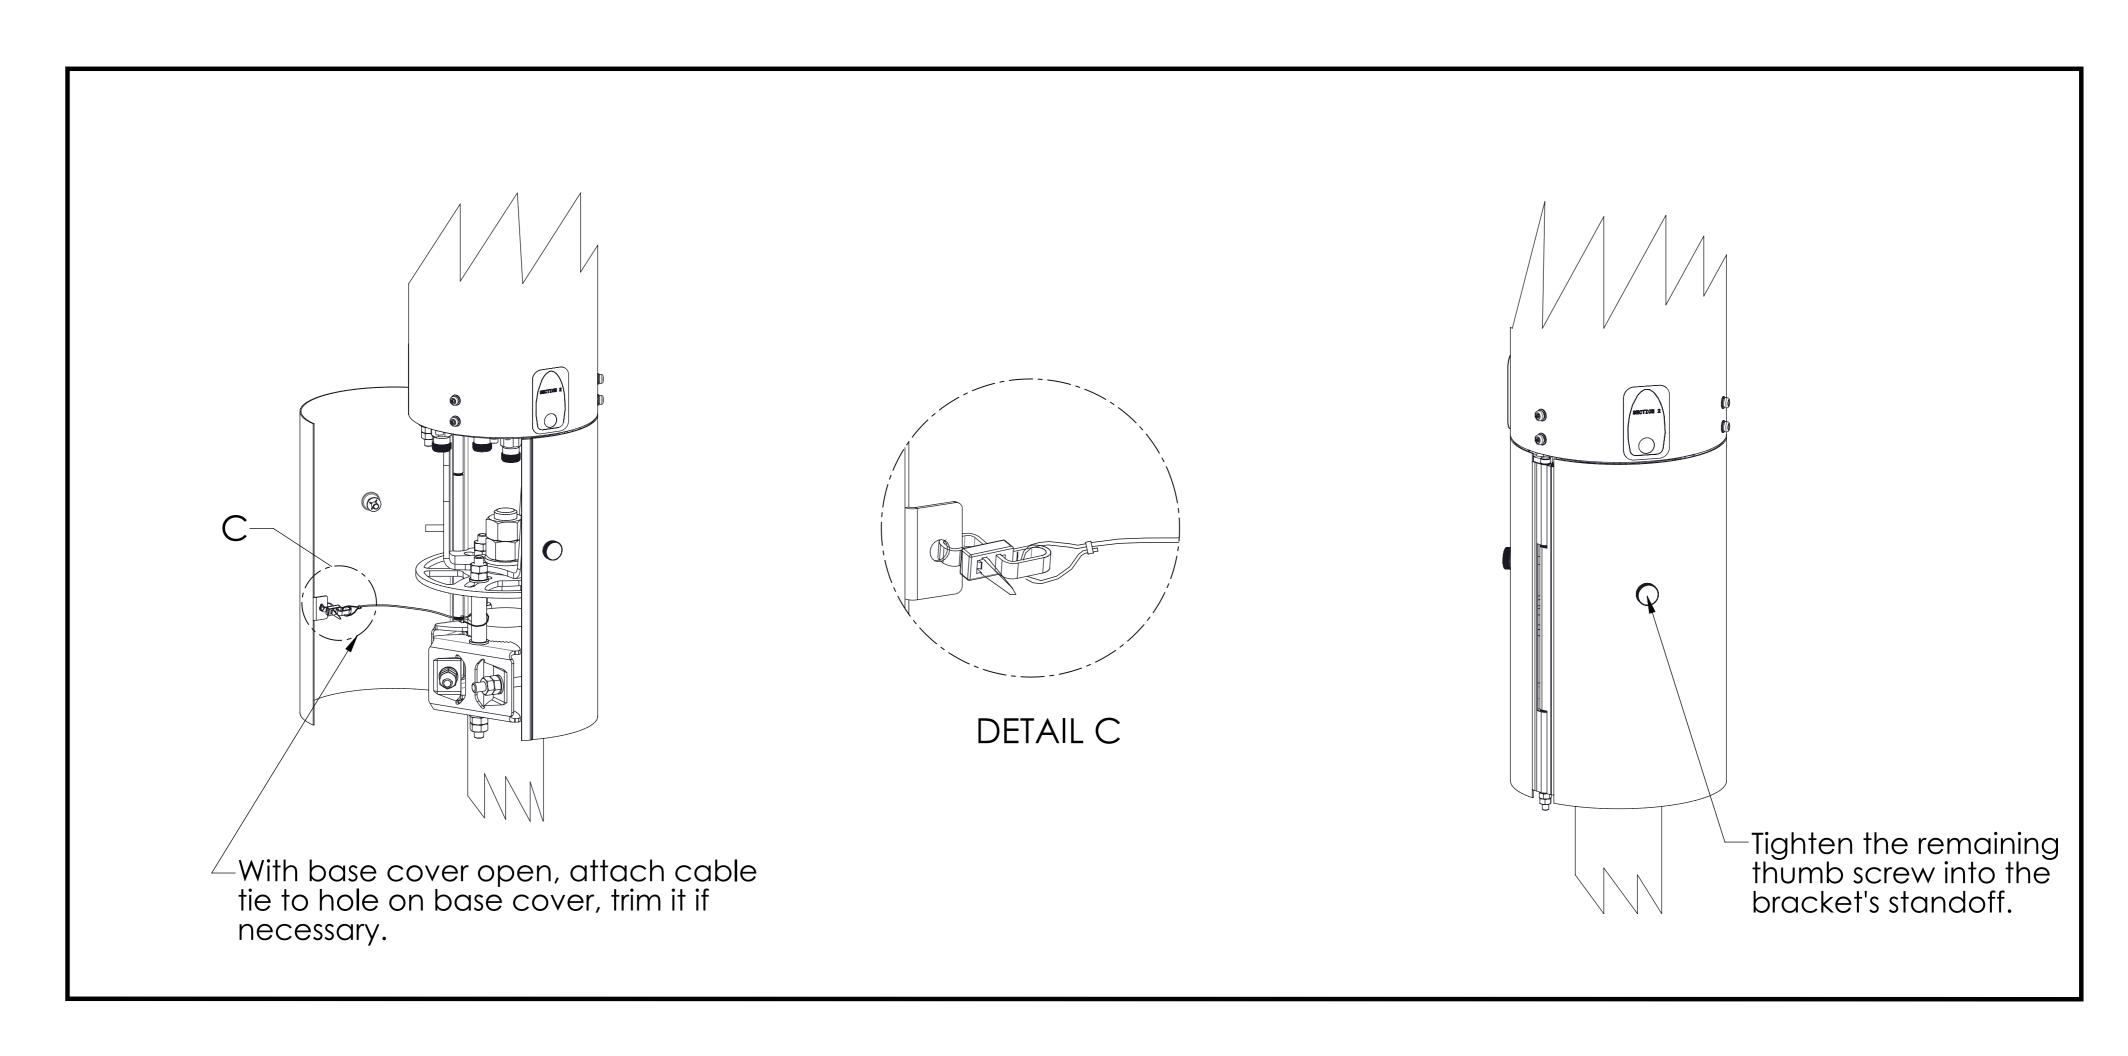

## Mount antenna to pole

Orient and align antenna

Install the lanyard on the stud

Base cover installation

Install the base cover on the bracket

Install the lanyard on the base cover and secure the other base cover on the bracket