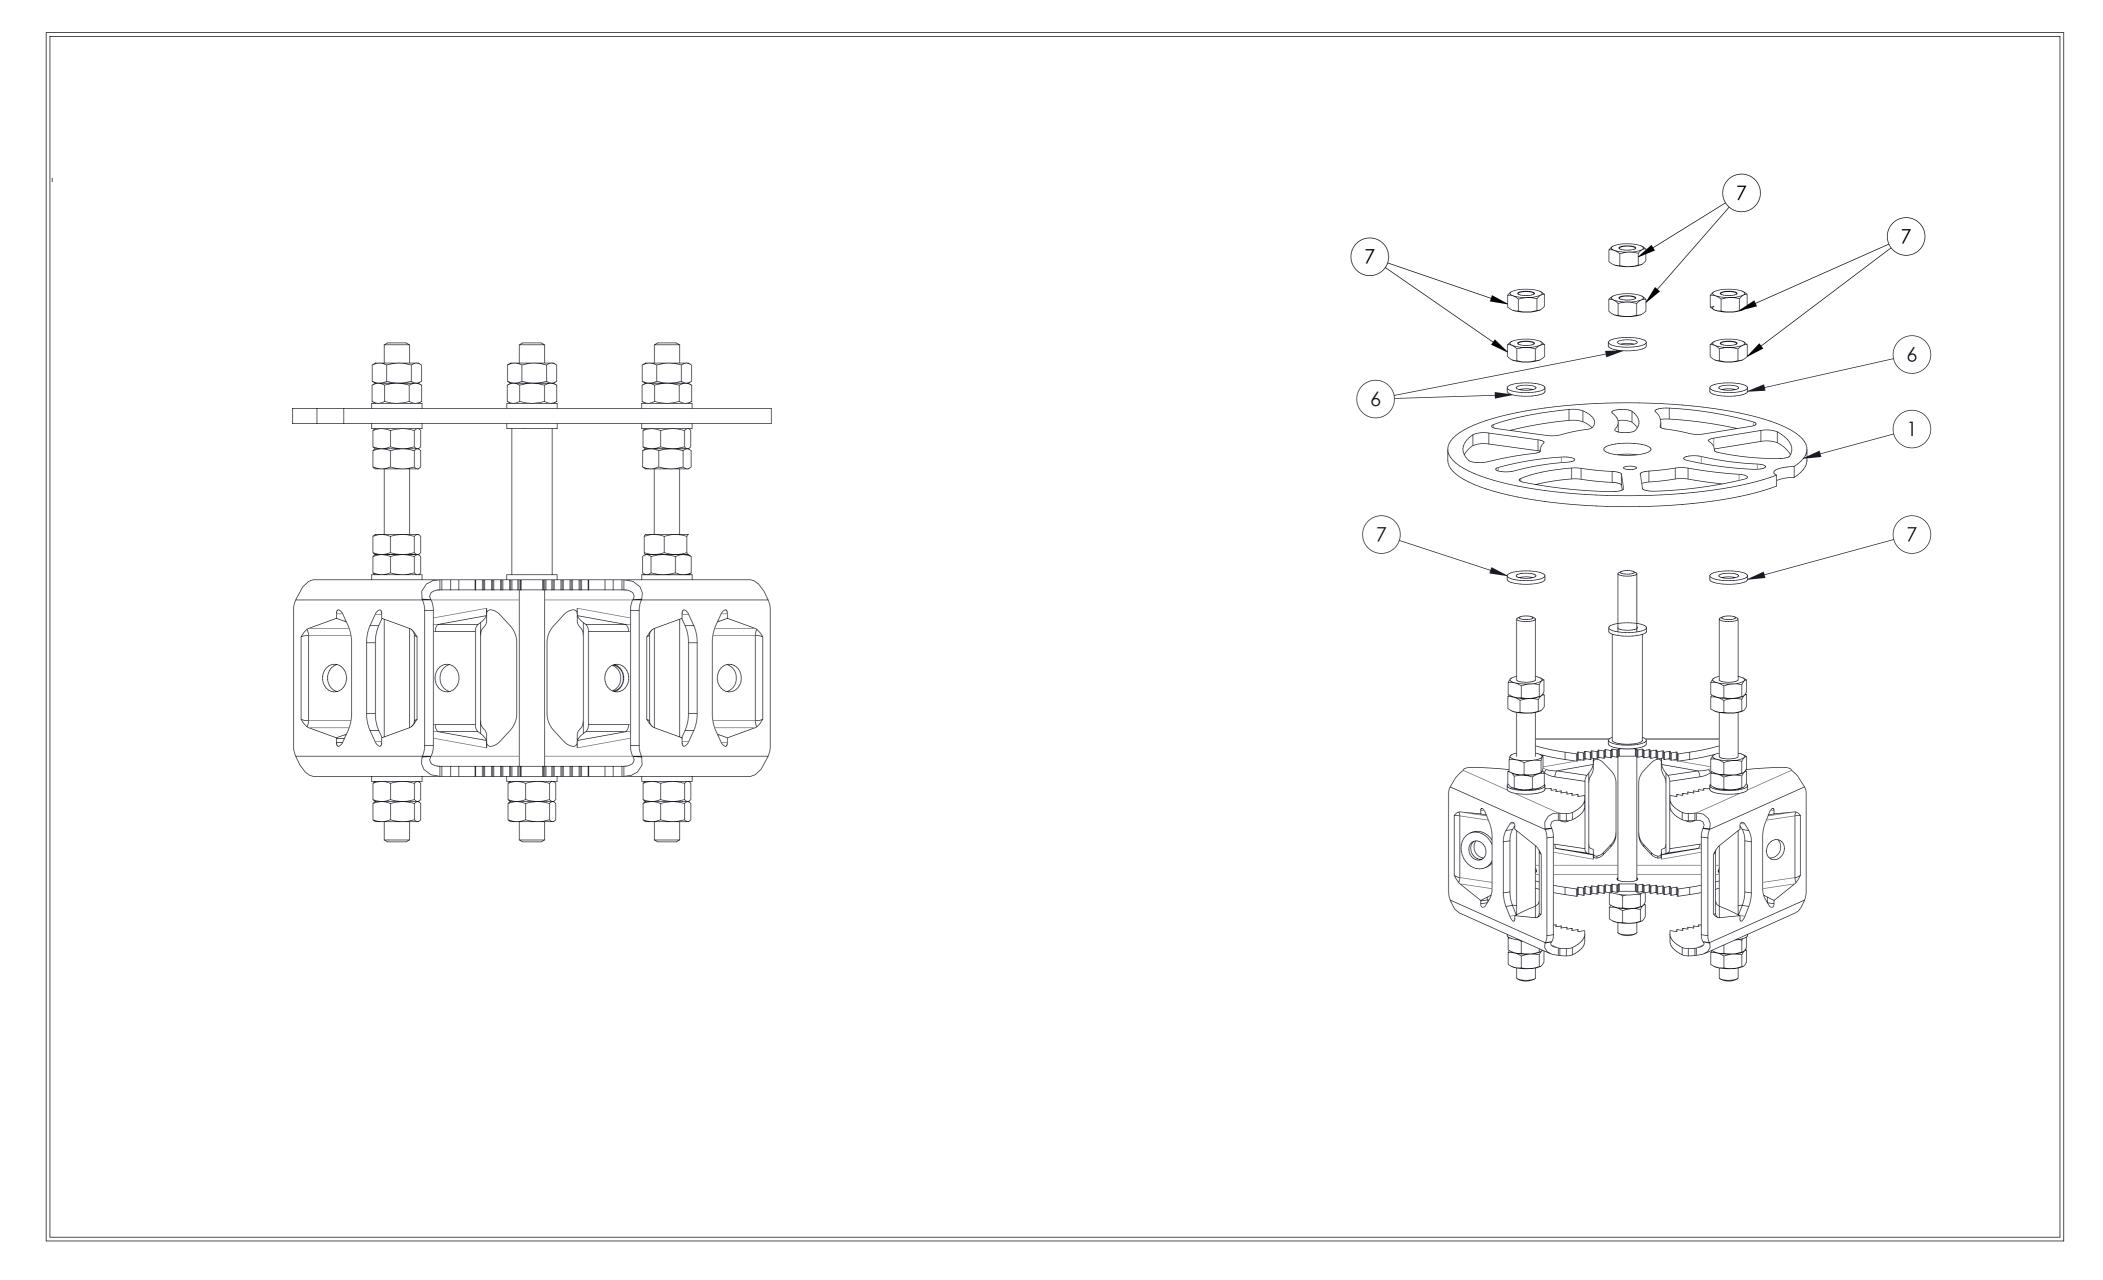

#### **PARTS LIST**

| Item | Description             | Qty | Image                                                                                                                                                                                                                                                                                                                                                                                                                                                                                                                                                                                                                                                                                                                                                                                                                                                                                                                                                                                                                                                                                                                                                                                                                                                                                                                                                                                                                                                                                                                                                                                                                                                                                                                                                                                                                                                                                                                                                                                                                                                                                                                          |
|------|-------------------------|-----|--------------------------------------------------------------------------------------------------------------------------------------------------------------------------------------------------------------------------------------------------------------------------------------------------------------------------------------------------------------------------------------------------------------------------------------------------------------------------------------------------------------------------------------------------------------------------------------------------------------------------------------------------------------------------------------------------------------------------------------------------------------------------------------------------------------------------------------------------------------------------------------------------------------------------------------------------------------------------------------------------------------------------------------------------------------------------------------------------------------------------------------------------------------------------------------------------------------------------------------------------------------------------------------------------------------------------------------------------------------------------------------------------------------------------------------------------------------------------------------------------------------------------------------------------------------------------------------------------------------------------------------------------------------------------------------------------------------------------------------------------------------------------------------------------------------------------------------------------------------------------------------------------------------------------------------------------------------------------------------------------------------------------------------------------------------------------------------------------------------------------------|
| 1    | Top Mount Bracket       | 1   |                                                                                                                                                                                                                                                                                                                                                                                                                                                                                                                                                                                                                                                                                                                                                                                                                                                                                                                                                                                                                                                                                                                                                                                                                                                                                                                                                                                                                                                                                                                                                                                                                                                                                                                                                                                                                                                                                                                                                                                                                                                                                                                                |
| 2    | Pipe Clamp Bracket      | 3   | The state of the s |
| 3    | SPACER TUBE             | 1   |                                                                                                                                                                                                                                                                                                                                                                                                                                                                                                                                                                                                                                                                                                                                                                                                                                                                                                                                                                                                                                                                                                                                                                                                                                                                                                                                                                                                                                                                                                                                                                                                                                                                                                                                                                                                                                                                                                                                                                                                                                                                                                                                |
| 4    | M10 X 198 Threaded Stud | 3   |                                                                                                                                                                                                                                                                                                                                                                                                                                                                                                                                                                                                                                                                                                                                                                                                                                                                                                                                                                                                                                                                                                                                                                                                                                                                                                                                                                                                                                                                                                                                                                                                                                                                                                                                                                                                                                                                                                                                                                                                                                                                                                                                |
| 5    | M10 X 138 Threaded Stud | 3   |                                                                                                                                                                                                                                                                                                                                                                                                                                                                                                                                                                                                                                                                                                                                                                                                                                                                                                                                                                                                                                                                                                                                                                                                                                                                                                                                                                                                                                                                                                                                                                                                                                                                                                                                                                                                                                                                                                                                                                                                                                                                                                                                |
| 6    | M10 Flat Washer         | 18  |                                                                                                                                                                                                                                                                                                                                                                                                                                                                                                                                                                                                                                                                                                                                                                                                                                                                                                                                                                                                                                                                                                                                                                                                                                                                                                                                                                                                                                                                                                                                                                                                                                                                                                                                                                                                                                                                                                                                                                                                                                                                                                                                |
| 7    | M10 Hex Nut             | 32  |                                                                                                                                                                                                                                                                                                                                                                                                                                                                                                                                                                                                                                                                                                                                                                                                                                                                                                                                                                                                                                                                                                                                                                                                                                                                                                                                                                                                                                                                                                                                                                                                                                                                                                                                                                                                                                                                                                                                                                                                                                                                                                                                |
| 8    | M24 X 75 Hex Head Screw | 1   |                                                                                                                                                                                                                                                                                                                                                                                                                                                                                                                                                                                                                                                                                                                                                                                                                                                                                                                                                                                                                                                                                                                                                                                                                                                                                                                                                                                                                                                                                                                                                                                                                                                                                                                                                                                                                                                                                                                                                                                                                                                                                                                                |
| 9    | M24 Flat Washer         | 3   |                                                                                                                                                                                                                                                                                                                                                                                                                                                                                                                                                                                                                                                                                                                                                                                                                                                                                                                                                                                                                                                                                                                                                                                                                                                                                                                                                                                                                                                                                                                                                                                                                                                                                                                                                                                                                                                                                                                                                                                                                                                                                                                                |
| 10   | M24 Hex Nut             | 2   |                                                                                                                                                                                                                                                                                                                                                                                                                                                                                                                                                                                                                                                                                                                                                                                                                                                                                                                                                                                                                                                                                                                                                                                                                                                                                                                                                                                                                                                                                                                                                                                                                                                                                                                                                                                                                                                                                                                                                                                                                                                                                                                                |
| 11   | M6 Screw with Tube      | 1   |                                                                                                                                                                                                                                                                                                                                                                                                                                                                                                                                                                                                                                                                                                                                                                                                                                                                                                                                                                                                                                                                                                                                                                                                                                                                                                                                                                                                                                                                                                                                                                                                                                                                                                                                                                                                                                                                                                                                                                                                                                                                                                                                |
| 12   | M6 Lock Washer          | 1   |                                                                                                                                                                                                                                                                                                                                                                                                                                                                                                                                                                                                                                                                                                                                                                                                                                                                                                                                                                                                                                                                                                                                                                                                                                                                                                                                                                                                                                                                                                                                                                                                                                                                                                                                                                                                                                                                                                                                                                                                                                                                                                                                |

Wear shoes with rubber soles and heels. Wear protective clothing including a long-sleeved shirt and rubber gloves.

Assemble hardware to pipe clamp brackets

Assemble top mount bracket to pipe clamp brackets

Assemble studs to pipe clamp brackets

Assemble mount kit to antenna