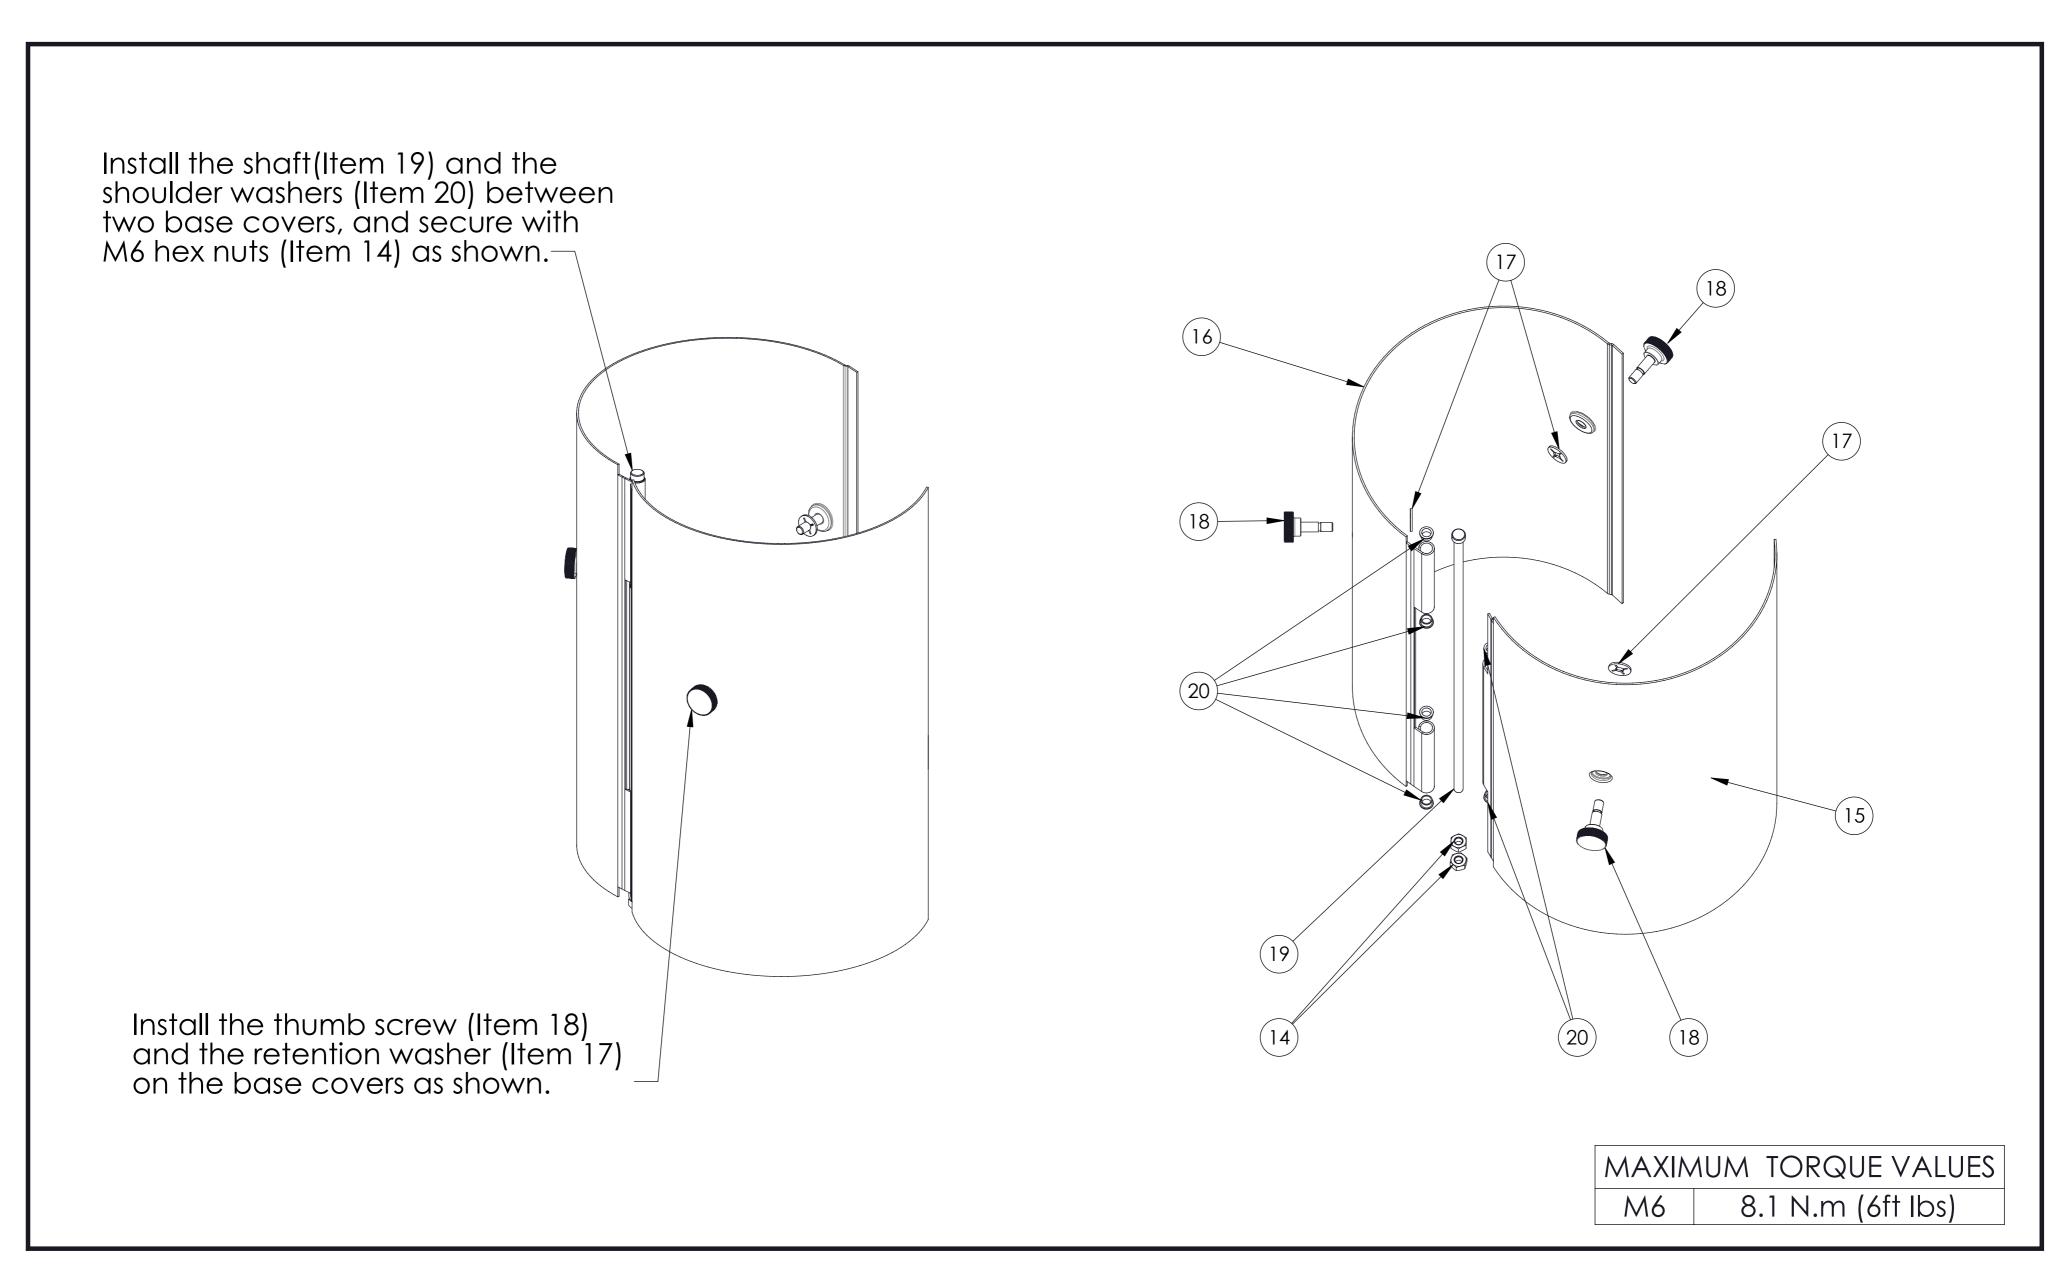

| Item | Description        | Qty | Image |
|------|--------------------|-----|-------|
| 13   | M6 Flat Washer     | 2   |       |
| 14   | M6 Hex Nut         | 3   | 6     |
| 15   | Base Cover         | 1   |       |
| 16   | Base Cover         | 1   |       |
| 17   | Retention, Washer  | 3   |       |
| 18   | Thumb Screw        | 3   |       |
| 19   | Base Cover, Shaft, | 1   |       |
| 20   | Shoulder Washer    | 6   |       |
| 21   | Lanyard            | 1   |       |
| 22   | Cable Tie          | 1   |       |

## Mount antenna to pole

Orient and align antenna

Install the lanyard on the stud

Base cover installation

Install the base cover on the bracket

Install the lanyard on the base cover and secure the other base cover on the bracket