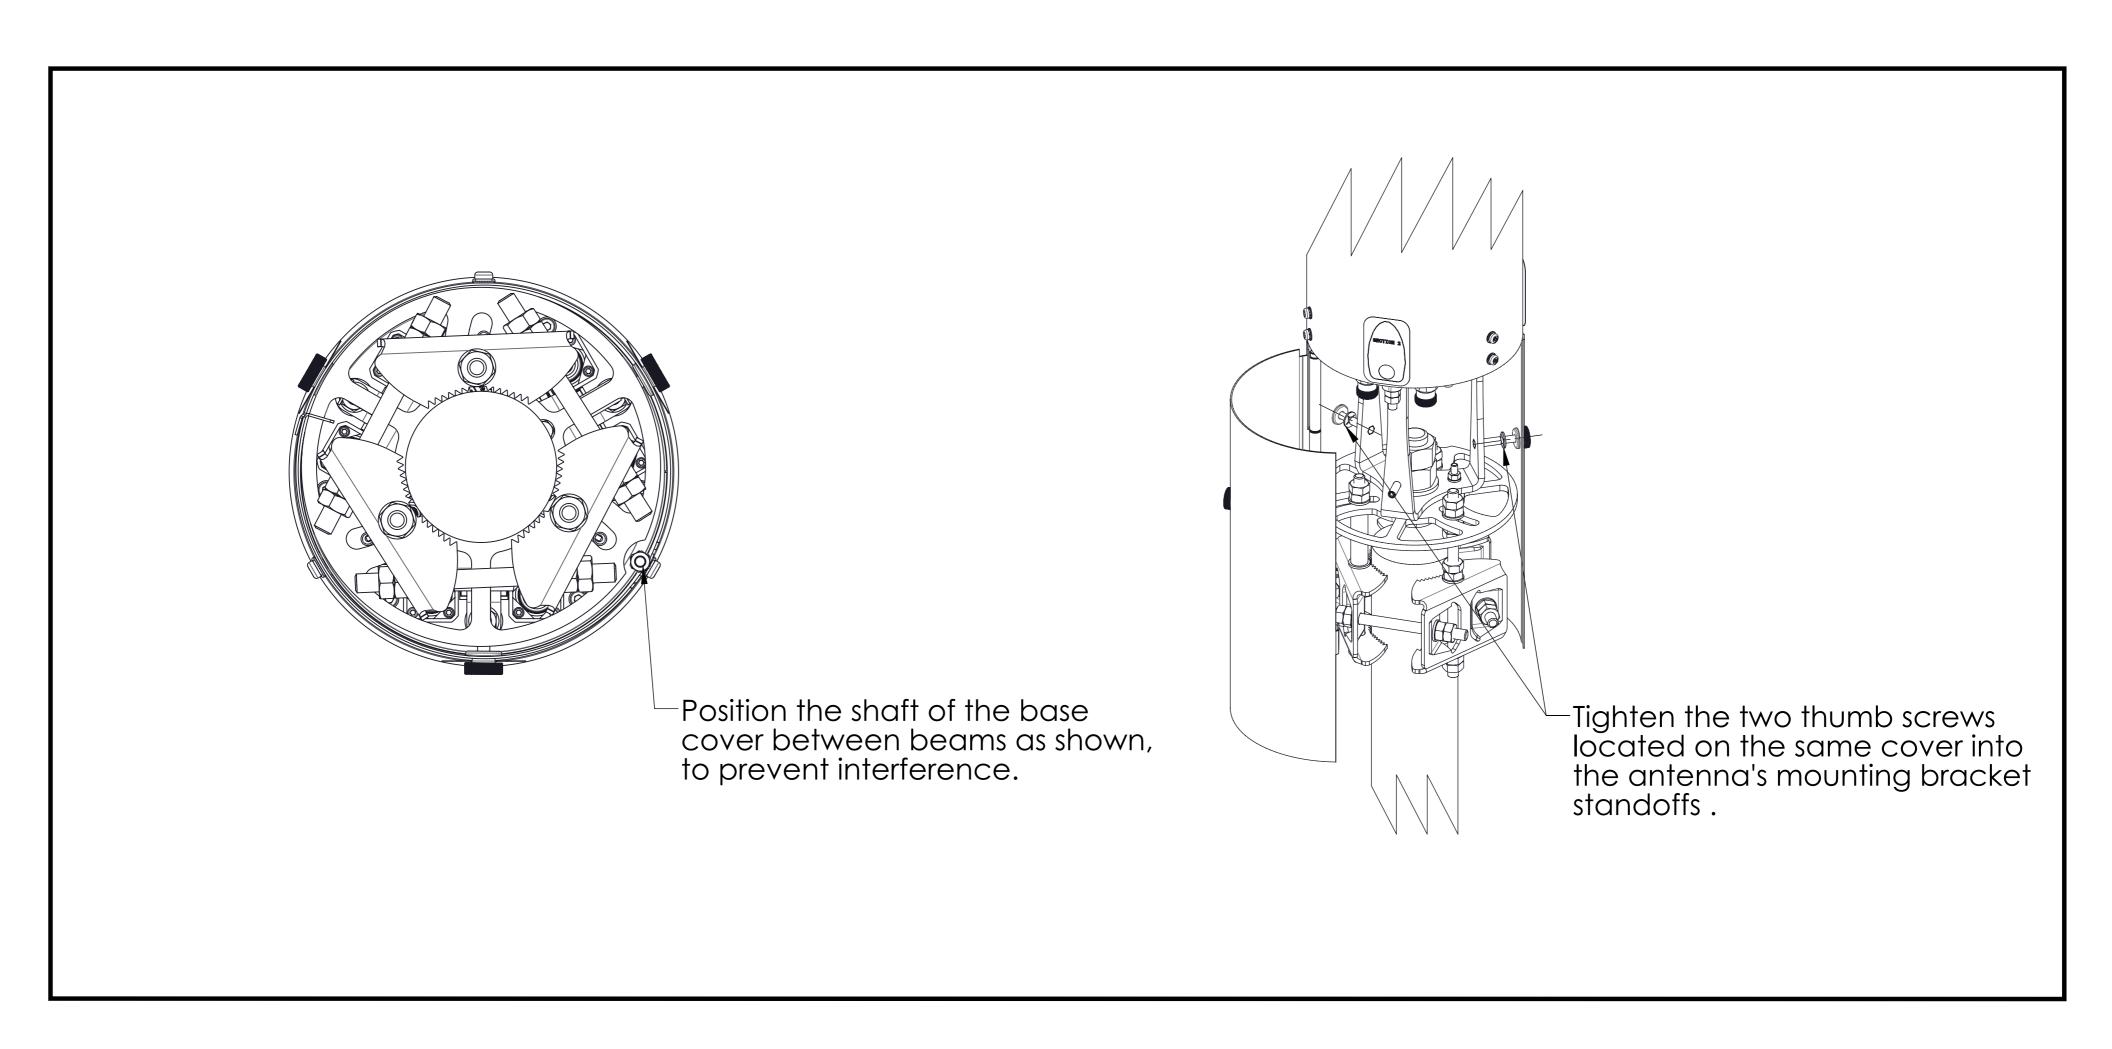

## Mount antenna to pole

Orient and align antenna

Install the lanyard on the stud

Base cover installation

Install the base cover on the bracket

Install the lanyard on the base cover and secure the other base cover on the bracket