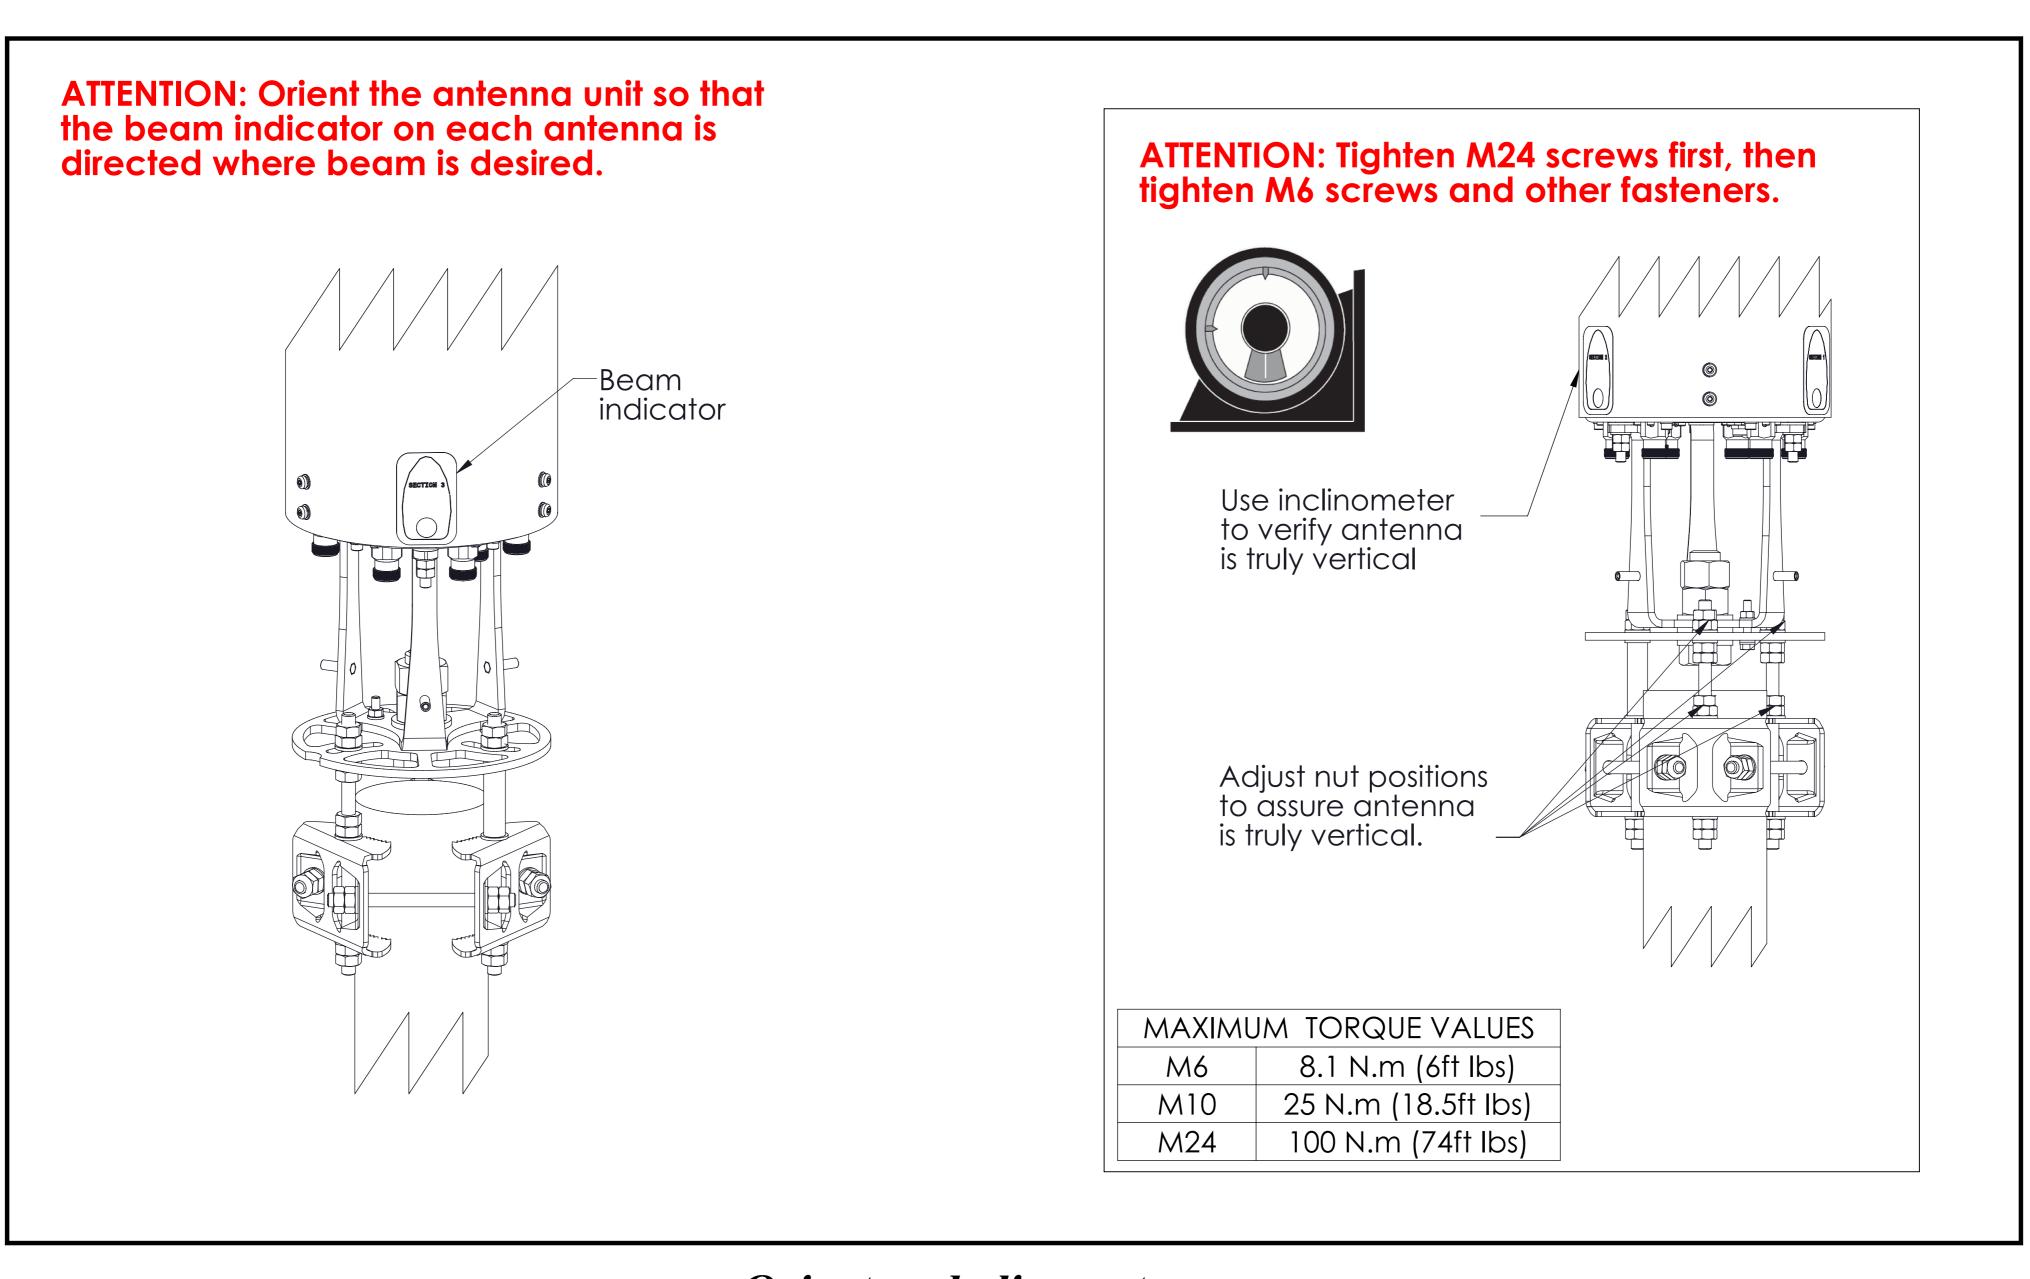

## Mount antenna to pole

Orient and align antenna

Install the lanyard on the stud

Base cover installation

Install the base cover on the bracket

Install the lanyard on the base cover and secure the other base cover on the bracket