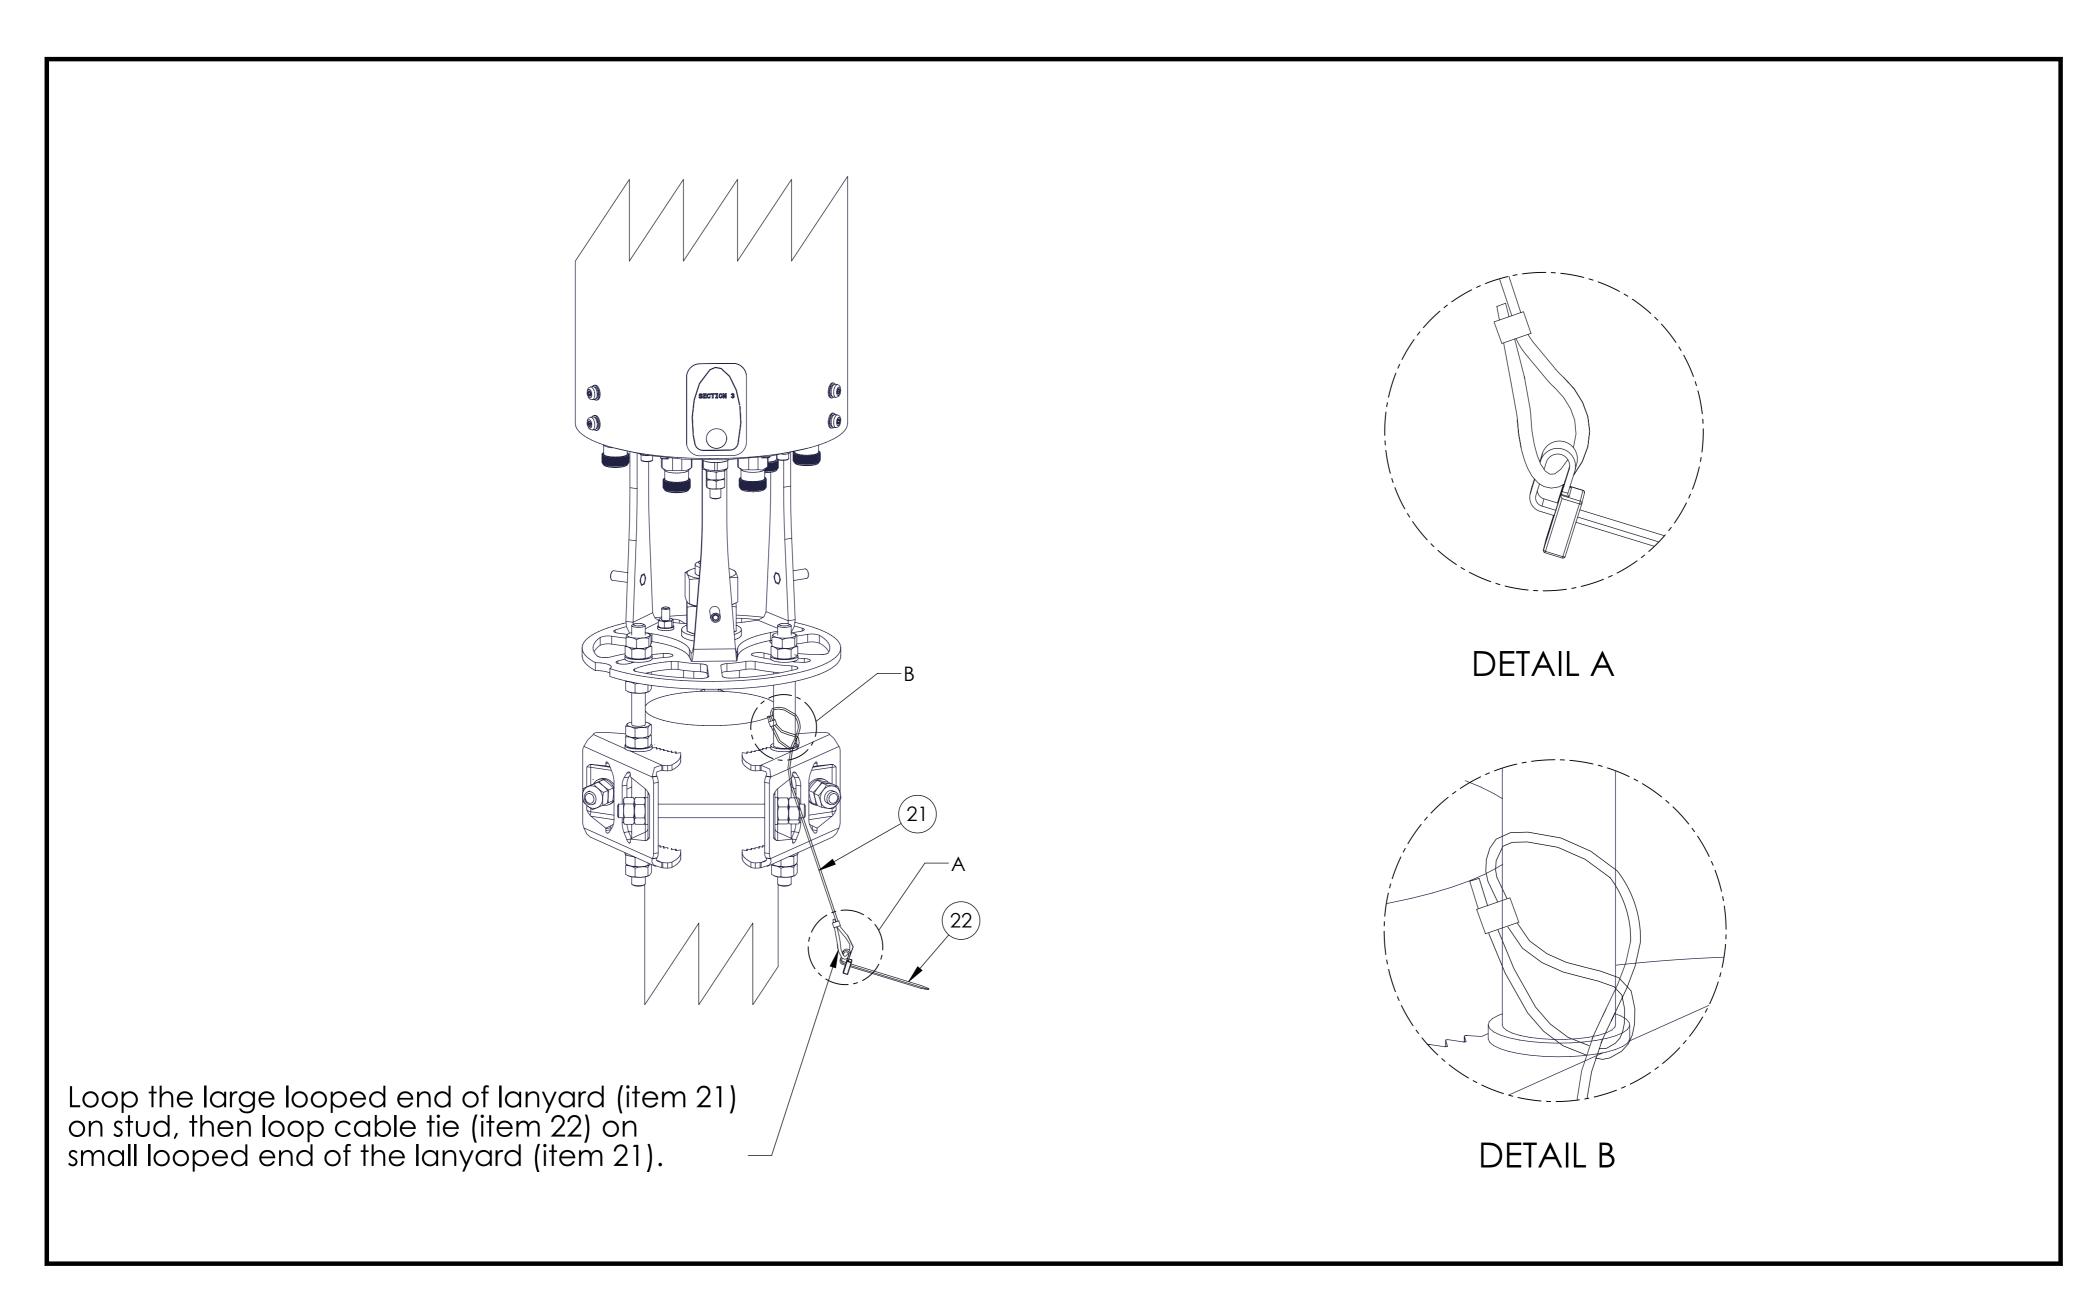

## Mount antenna to pole

Orient and align antenna

Install the lanyard on the stud

Base cover installation

Install the base cover on the bracket

Install the lanyard on the base cover and secure the other base cover on the bracket