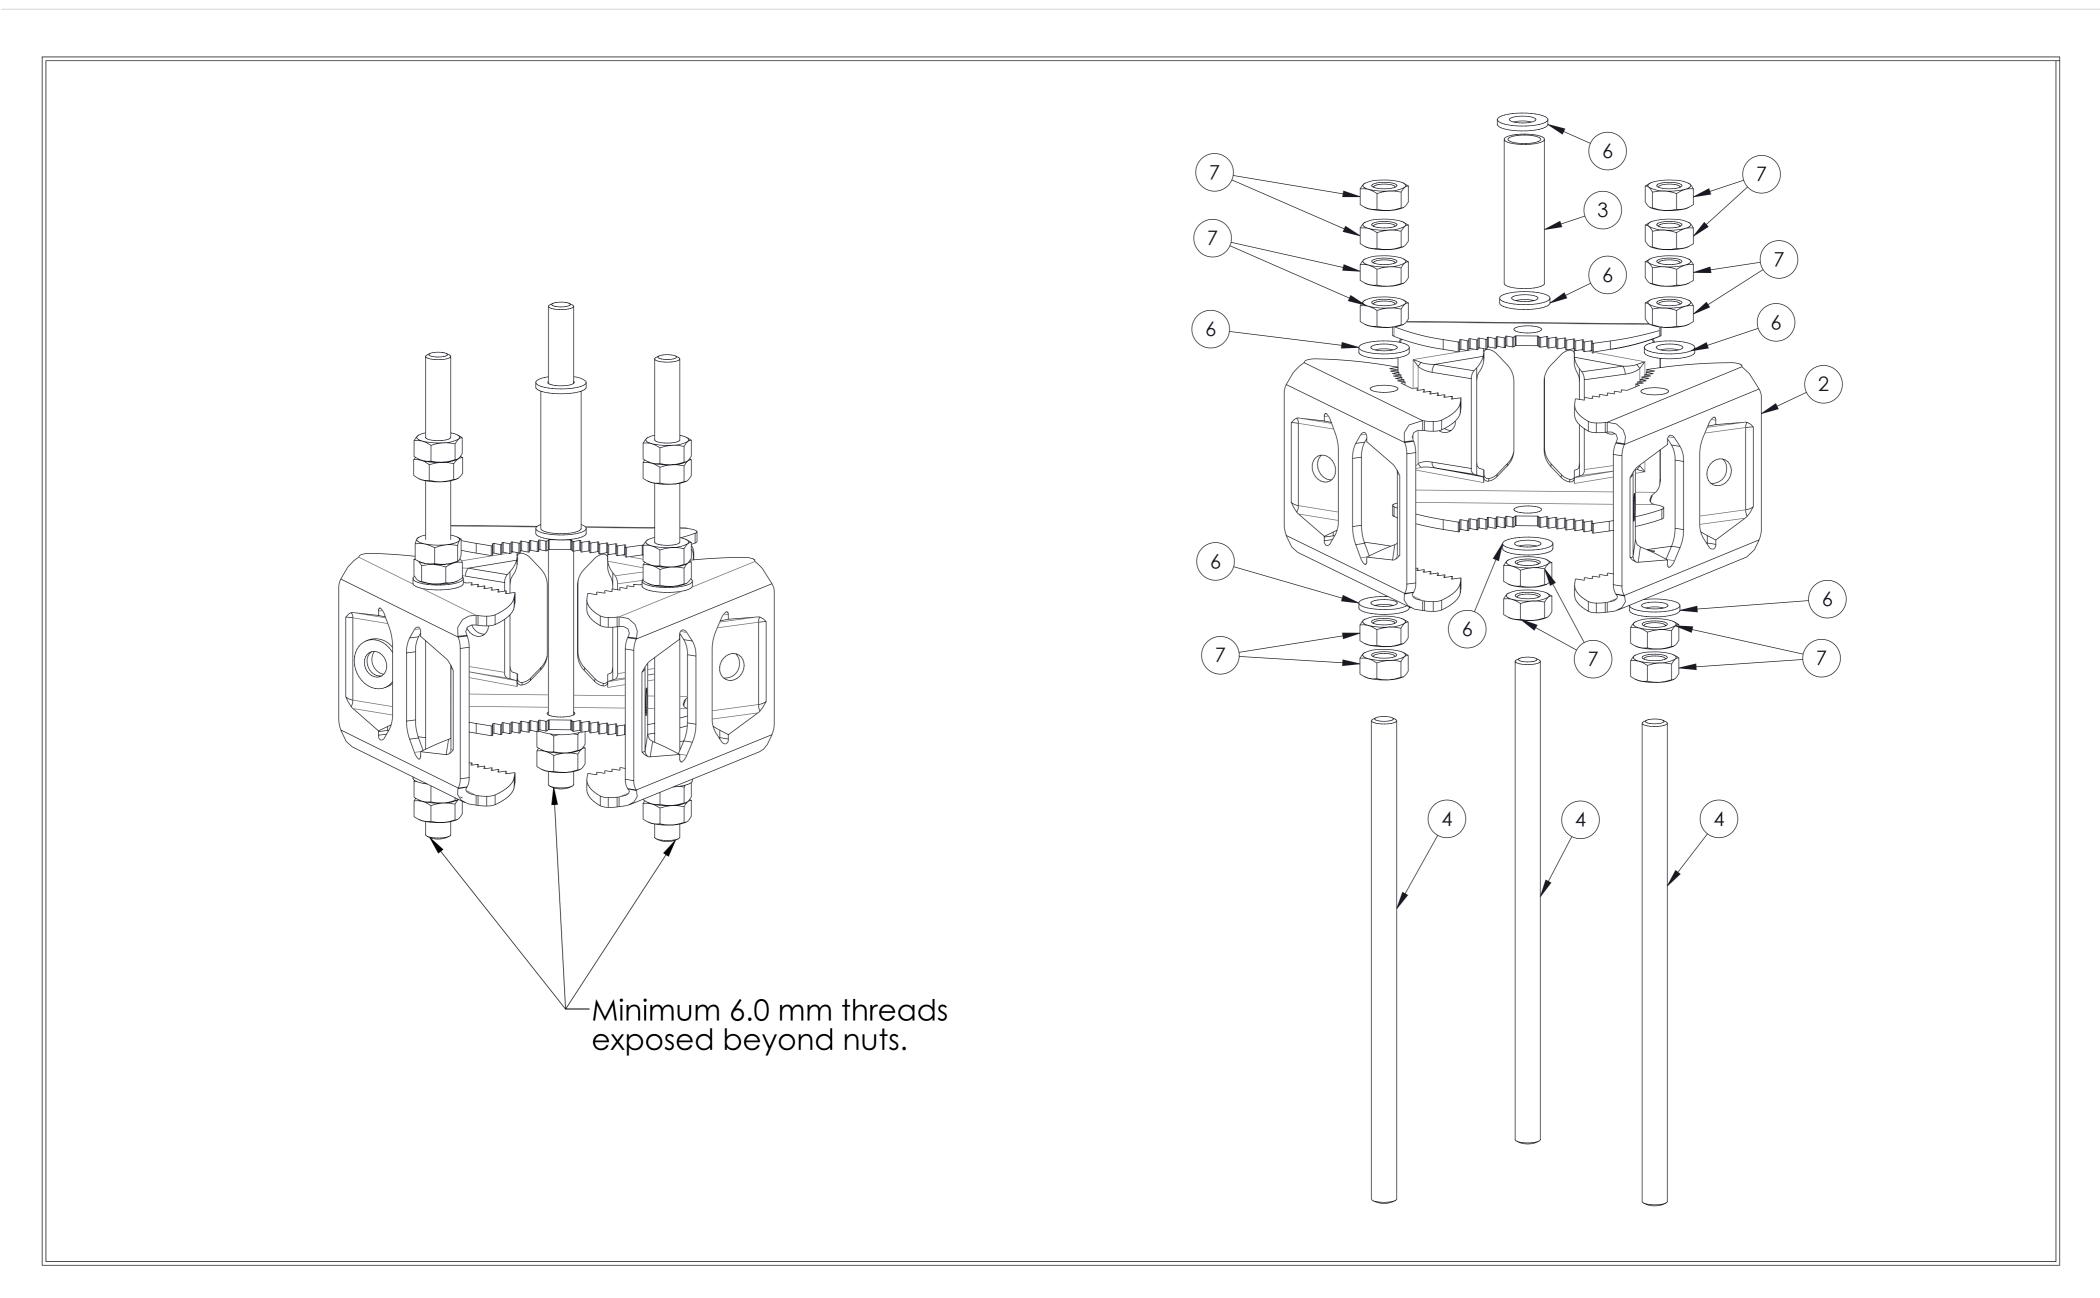

#### **PARTS LIST**

| Item | Description             | Qty | Image                                                                                                                                                                                                                                                                                                                                                                                                                                                                                                                                                                                                                                                                                                                                                                                                                                                                                                                                                                                                                                                                                                                                                                                                                                                                                                                                                                                                                                                                                                                                                                                                                                                                                                                                                                                                                                                                                                                                                                                                                                                                                                                          |
|------|-------------------------|-----|--------------------------------------------------------------------------------------------------------------------------------------------------------------------------------------------------------------------------------------------------------------------------------------------------------------------------------------------------------------------------------------------------------------------------------------------------------------------------------------------------------------------------------------------------------------------------------------------------------------------------------------------------------------------------------------------------------------------------------------------------------------------------------------------------------------------------------------------------------------------------------------------------------------------------------------------------------------------------------------------------------------------------------------------------------------------------------------------------------------------------------------------------------------------------------------------------------------------------------------------------------------------------------------------------------------------------------------------------------------------------------------------------------------------------------------------------------------------------------------------------------------------------------------------------------------------------------------------------------------------------------------------------------------------------------------------------------------------------------------------------------------------------------------------------------------------------------------------------------------------------------------------------------------------------------------------------------------------------------------------------------------------------------------------------------------------------------------------------------------------------------|
| 1    | Top Mount Bracket       | 1   |                                                                                                                                                                                                                                                                                                                                                                                                                                                                                                                                                                                                                                                                                                                                                                                                                                                                                                                                                                                                                                                                                                                                                                                                                                                                                                                                                                                                                                                                                                                                                                                                                                                                                                                                                                                                                                                                                                                                                                                                                                                                                                                                |
| 2    | Pipe Clamp Bracket      | 3   | The state of the s |
| 3    | SPACER TUBE             | 1   |                                                                                                                                                                                                                                                                                                                                                                                                                                                                                                                                                                                                                                                                                                                                                                                                                                                                                                                                                                                                                                                                                                                                                                                                                                                                                                                                                                                                                                                                                                                                                                                                                                                                                                                                                                                                                                                                                                                                                                                                                                                                                                                                |
| 4    | M10 X 198 Threaded Stud | 3   |                                                                                                                                                                                                                                                                                                                                                                                                                                                                                                                                                                                                                                                                                                                                                                                                                                                                                                                                                                                                                                                                                                                                                                                                                                                                                                                                                                                                                                                                                                                                                                                                                                                                                                                                                                                                                                                                                                                                                                                                                                                                                                                                |
| 5    | M10 X 138 Threaded Stud | 3   |                                                                                                                                                                                                                                                                                                                                                                                                                                                                                                                                                                                                                                                                                                                                                                                                                                                                                                                                                                                                                                                                                                                                                                                                                                                                                                                                                                                                                                                                                                                                                                                                                                                                                                                                                                                                                                                                                                                                                                                                                                                                                                                                |
| 6    | M10 Flat Washer         | 18  |                                                                                                                                                                                                                                                                                                                                                                                                                                                                                                                                                                                                                                                                                                                                                                                                                                                                                                                                                                                                                                                                                                                                                                                                                                                                                                                                                                                                                                                                                                                                                                                                                                                                                                                                                                                                                                                                                                                                                                                                                                                                                                                                |
| 7    | M10 Hex Nut             | 32  |                                                                                                                                                                                                                                                                                                                                                                                                                                                                                                                                                                                                                                                                                                                                                                                                                                                                                                                                                                                                                                                                                                                                                                                                                                                                                                                                                                                                                                                                                                                                                                                                                                                                                                                                                                                                                                                                                                                                                                                                                                                                                                                                |
| 8    | M24 X 75 Hex Head Screw | 1   |                                                                                                                                                                                                                                                                                                                                                                                                                                                                                                                                                                                                                                                                                                                                                                                                                                                                                                                                                                                                                                                                                                                                                                                                                                                                                                                                                                                                                                                                                                                                                                                                                                                                                                                                                                                                                                                                                                                                                                                                                                                                                                                                |
| 9    | M24 Flat Washer         | 3   |                                                                                                                                                                                                                                                                                                                                                                                                                                                                                                                                                                                                                                                                                                                                                                                                                                                                                                                                                                                                                                                                                                                                                                                                                                                                                                                                                                                                                                                                                                                                                                                                                                                                                                                                                                                                                                                                                                                                                                                                                                                                                                                                |
| 10   | M24 Hex Nut             | 2   |                                                                                                                                                                                                                                                                                                                                                                                                                                                                                                                                                                                                                                                                                                                                                                                                                                                                                                                                                                                                                                                                                                                                                                                                                                                                                                                                                                                                                                                                                                                                                                                                                                                                                                                                                                                                                                                                                                                                                                                                                                                                                                                                |
| 11   | M6 Screw with Tube      | 1   |                                                                                                                                                                                                                                                                                                                                                                                                                                                                                                                                                                                                                                                                                                                                                                                                                                                                                                                                                                                                                                                                                                                                                                                                                                                                                                                                                                                                                                                                                                                                                                                                                                                                                                                                                                                                                                                                                                                                                                                                                                                                                                                                |
| 12   | M6 Lock Washer          | 1   |                                                                                                                                                                                                                                                                                                                                                                                                                                                                                                                                                                                                                                                                                                                                                                                                                                                                                                                                                                                                                                                                                                                                                                                                                                                                                                                                                                                                                                                                                                                                                                                                                                                                                                                                                                                                                                                                                                                                                                                                                                                                                                                                |

Wear shoes with rubber soles and heels. Wear protective clothing including a long-sleeved shirt and rubber gloves.

Assemble hardware to pipe clamp brackets

Assemble top mount bracket to pipe clamp brackets

Assemble studs to pipe clamp brackets

Assemble mount kit to antenna