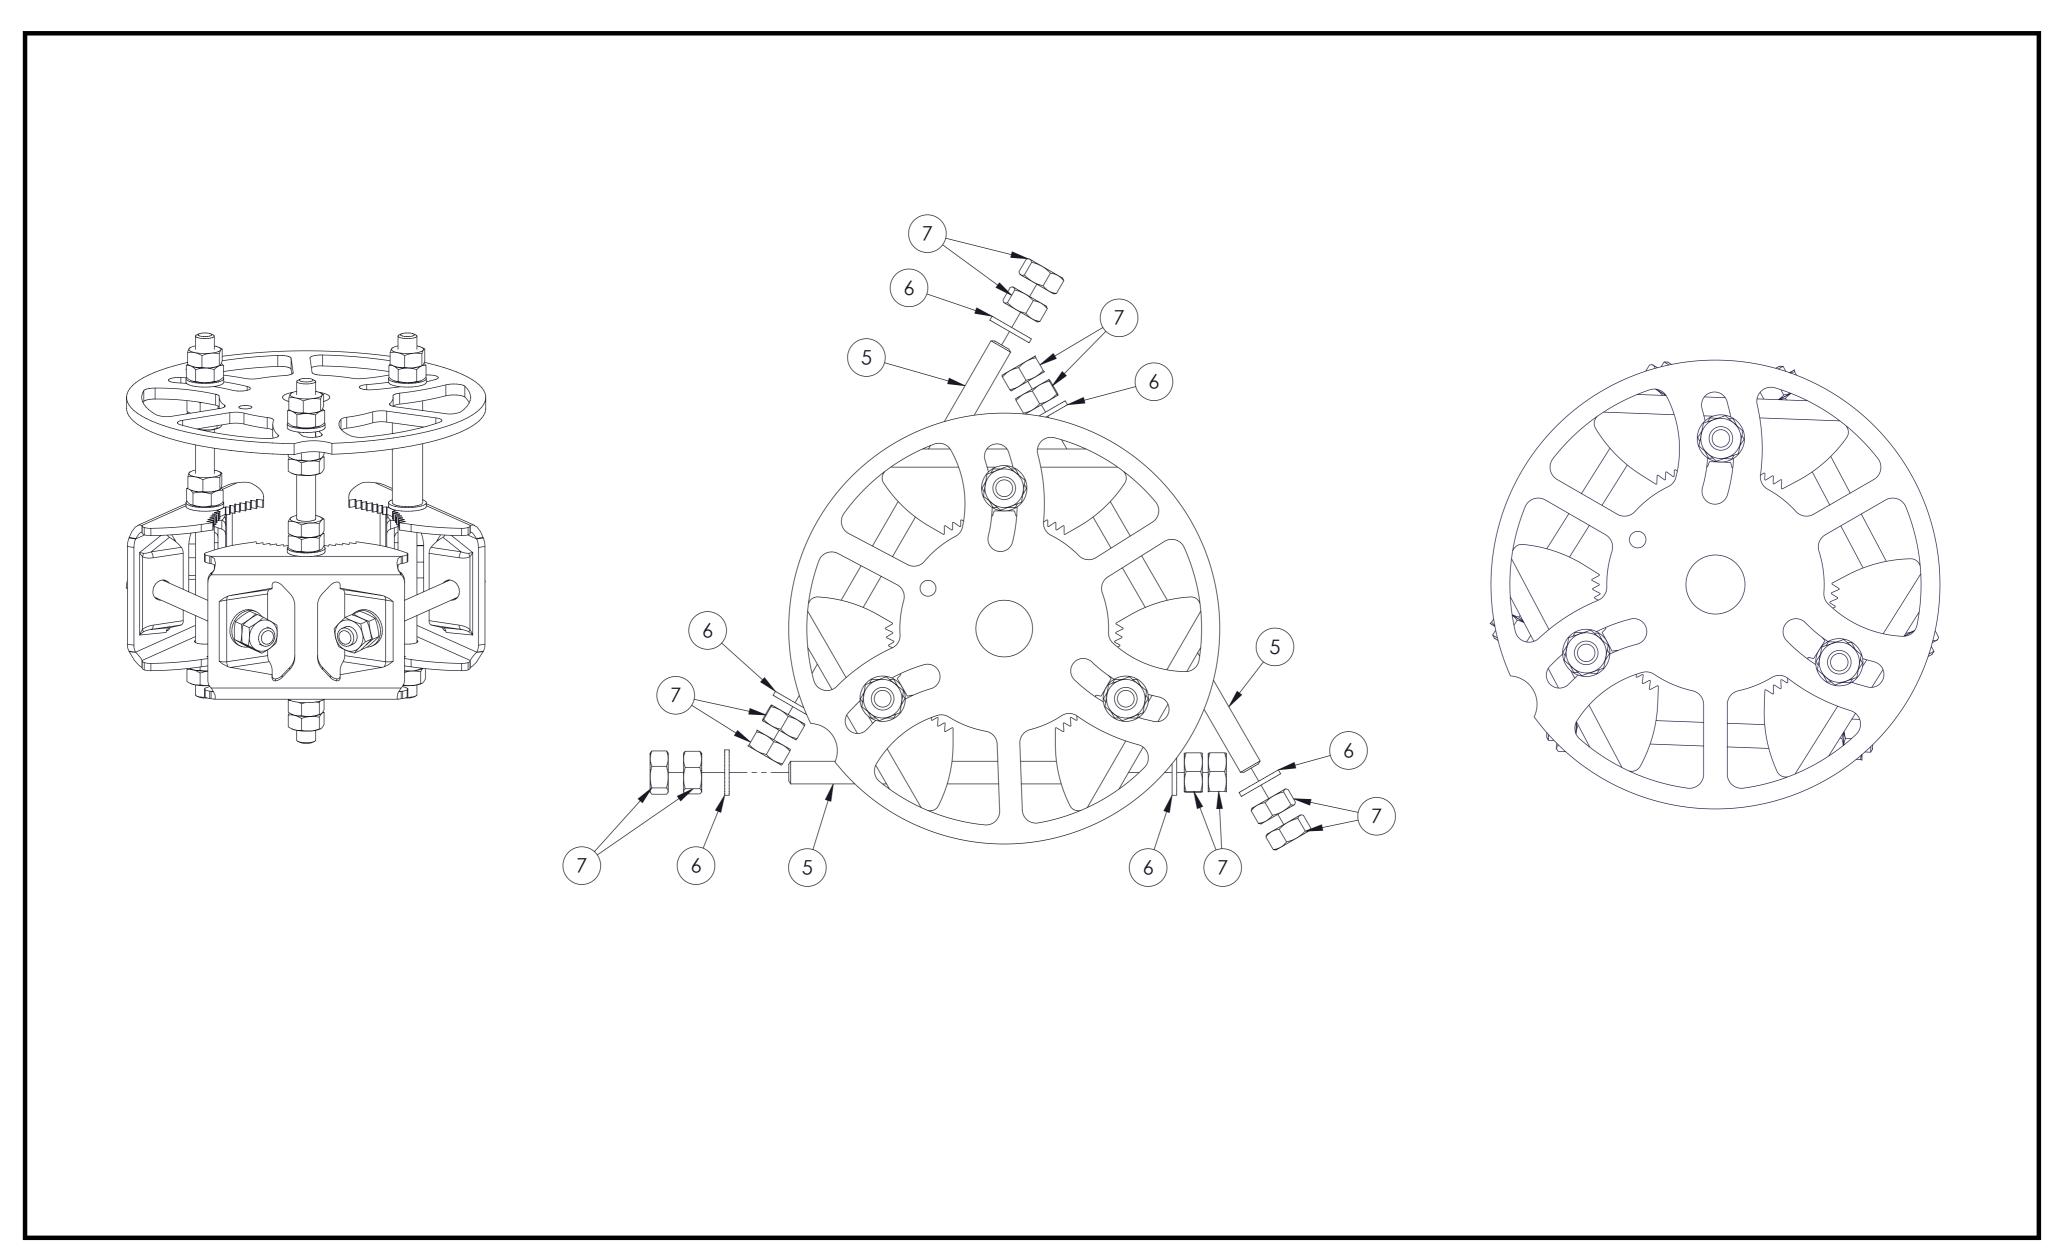

Assemble studs to pipe clamp brackets

Assemble mount kit to antenna

## Mount antenna to pole

Orient and align antenna

Install the lanyard on the stud

Base cover installation

Install the base cover on the bracket

Install the lanyard on the base cover and secure the other base cover on the bracket