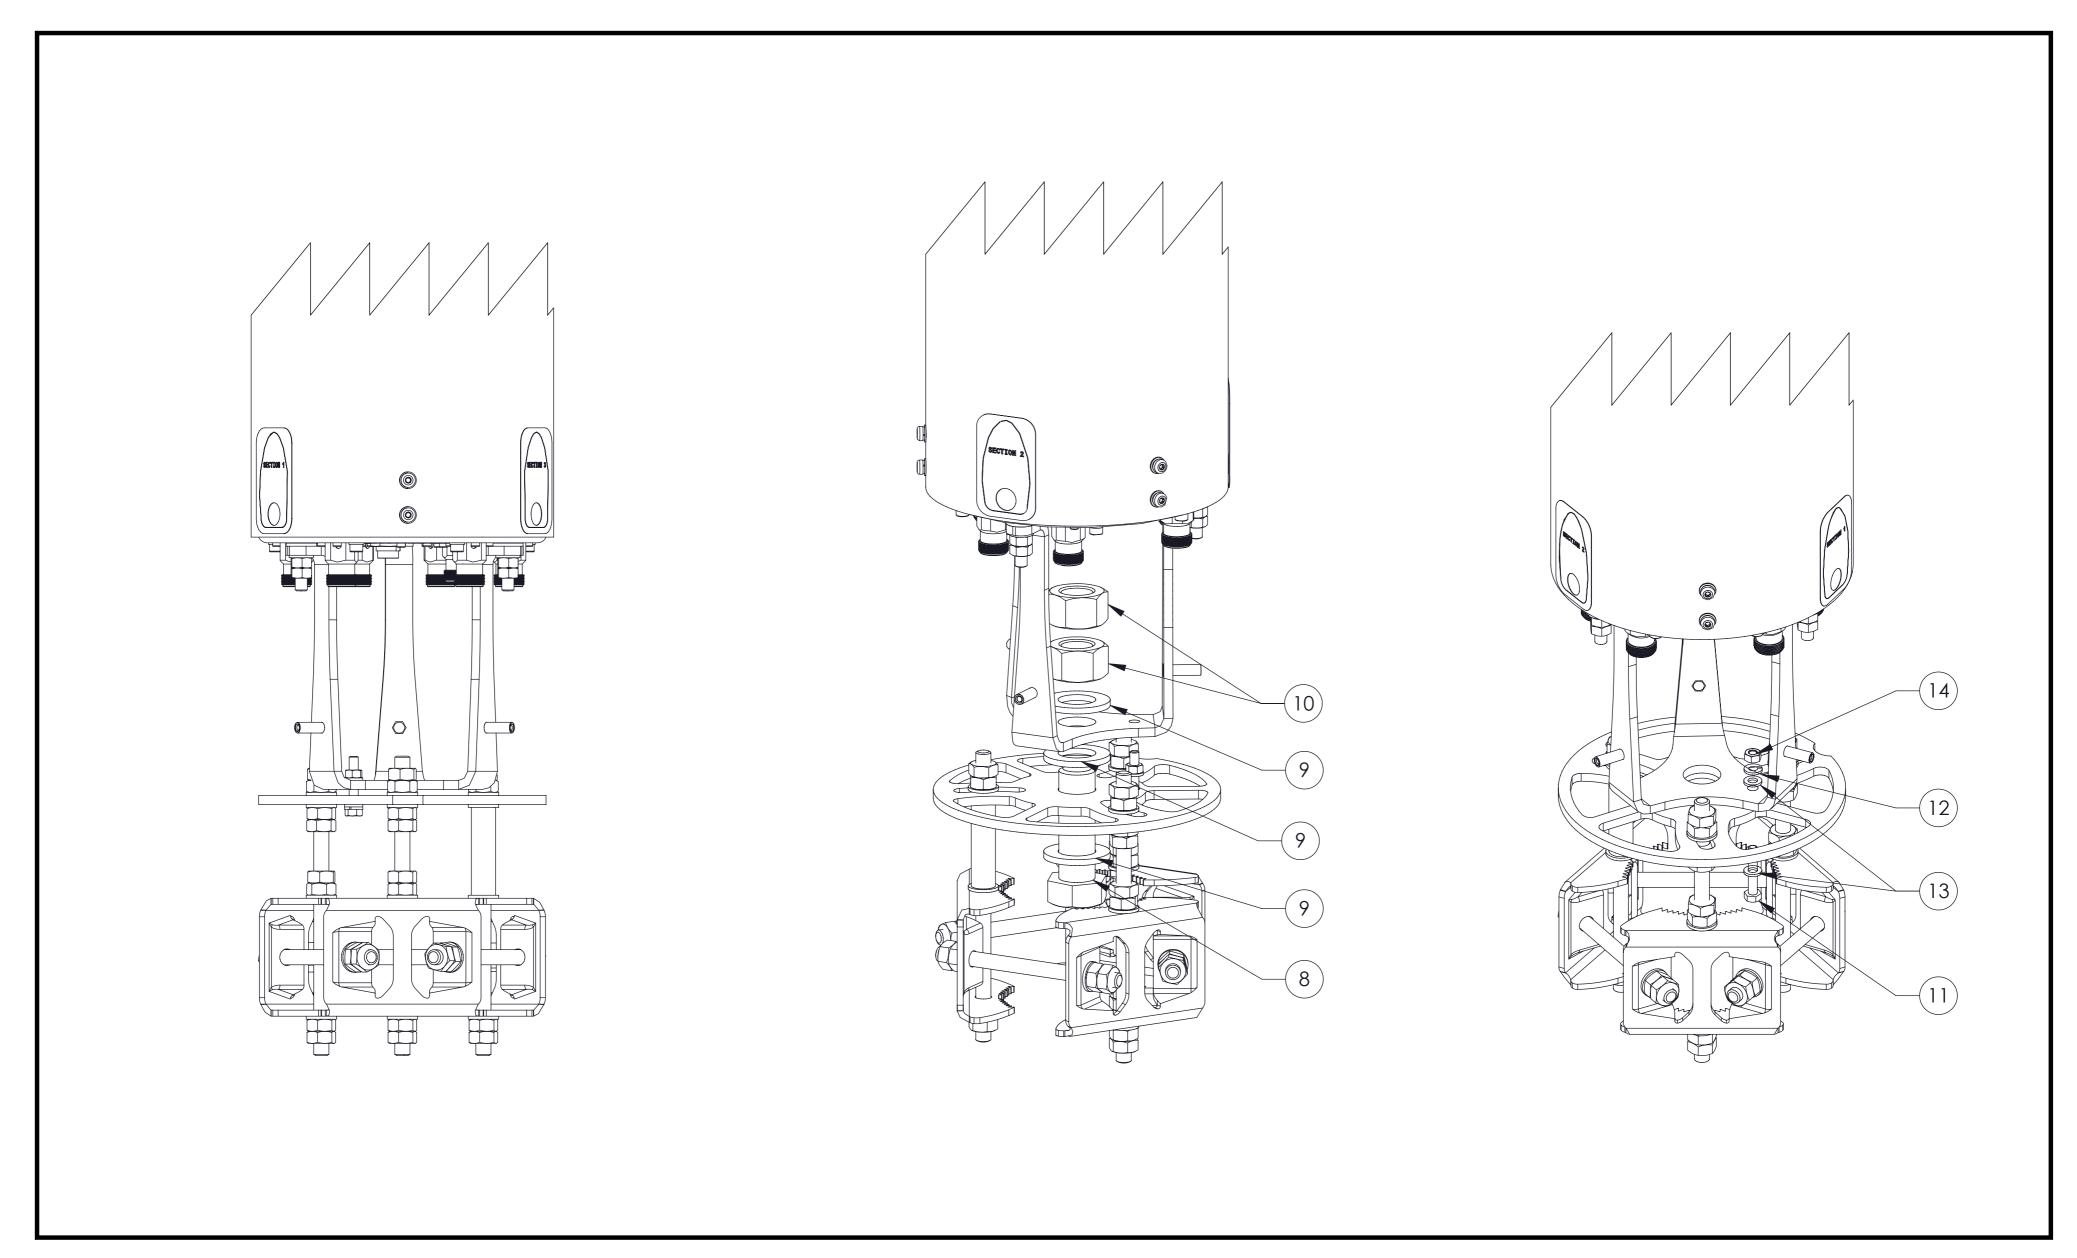

## Mount antenna to pole

Orient and align antenna

Install the lanyard on the stud

Base cover installation

Install the base cover on the bracket

Install the lanyard on the base cover and secure the other base cover on the bracket