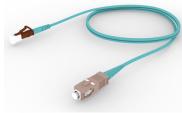

#### **Base Product**

OM4 LC/UPC Keyed Brown to SC/UPC Fiber Patch Cord, 1.6 mm Simplex, Riser

### General Specifications

Color, boot AAquaColor, connector ABrownColor, boot BAqua

Color, connector B Black

Interface, Connector A LC/UPC
Interface Feature, connector A Keyed

Interface, Connector B SC/UPC

Jacket Color Aqua

**Polarity** Method B

Total Fibers, quantity 1