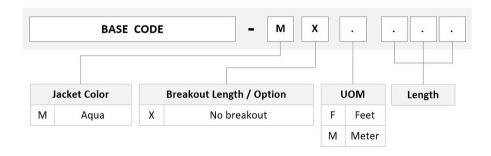

## Ordering Tree

Jacket Color Aqua

**Polarity** Method B

Total Fibers, quantity 1