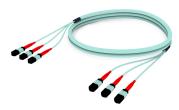

#### **Base Product**

OM4 MPO24 (Unpinned) to MPO24 (Unpinned), Fiber Trunk Cable Assembly, 72-Fiber, Method A, Low Smoke Zero Halogen

## General Specifications

Color, boot ARedColor, connector AAquaColor, boot BRedColor, connector BAquaConstruction TypeStranded

Interface, Connector AMPO-24/UPC FemaleInterface, Connector BMPO-24/UPC Female

Aqua

**Jacket Color** Aqua

**Polarity** Method A

Fibers per Subunit, quantity 24

Total Fibers, quantity 72