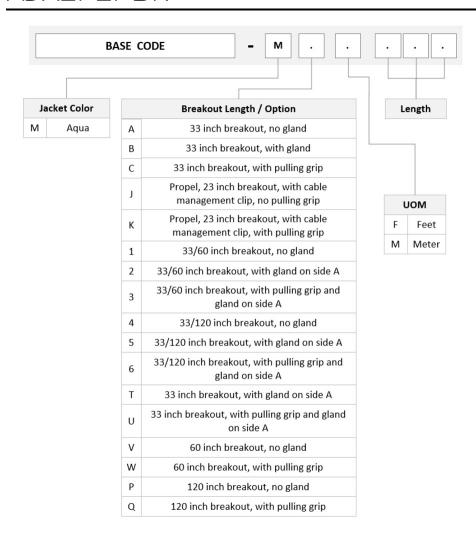

Availability

Asia | Australia/New Zealand | China | Europe | India | Latin

America | Middle East/Africa | North America

Portfolio CommScope®

Product Type Fiber trunk cable assembly

Ordering Note For lengths greater than 999 ft (304 m), orders must be in meters | Minimum length

may vary based on cable configuration

## General Specifications

Color, boot ARedColor, connector AAquaColor, boot BRedColor, connector BAquaConstruction TypeStranded

Interface, Connector AMPO-24/UPC FemaleInterface, Connector BMPO-24/UPC Female

Aqua

**Jacket Color** Aqua

**Polarity** Method A

Fibers per Subunit, quantity 24

Total Fibers, quantity 72

### Dimensions

**Furcation Color** 

Cable Assembly Length Range (m) 3 - 999

Cable Assembly Length Range (ft) 10 - 999

## Ordering Tree



# AJX2P2PBK



## Mechanical Specifications

Cable Retention Strength, maximum 11.24 lb @ 0 ° | 4.40 lb @ 90 °

Optical Specifications

**Fiber Mode** Multimode

**Fiber Type** OM4, LazrSPEED®

## **Environmental Specifications**

Operating Temperature -10 °C to +60 °C (+14 °F to +140 °F)

Environmental Space Dual Rated LSZH/Riser | Indoor

Regulatory Compliance/Certifications

**COMMSCOPE®** 

# AJX2P2PBK

#### Agency Classification

CHINA-ROHS Above maximum concentration value

ISO 9001:2015 Designed, manufactured and/or distributed under this quality management system

REACH-SVHC Compliant as per SVHC revision on www.commscope.com/ProductCompliance

ROHS Compliant/Exempted UK-ROHS Compliant/Exempted



#### Included Products

760249076 – Fiber indoor cable, LazrSPEED® Low Smoke Zero Halogen Riser MP