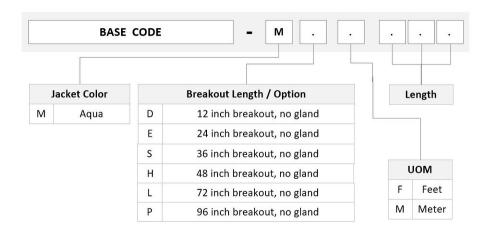

ype Fiber array cable assembly

Product Brand SYSTIMAX ULL

Ordering Note For additional jacket colors, please contact a CommScope Sales Representative | For

lengths greater than 999 ft (304 m), orders must be in meters | Minimum length may

vary based on cable configuration

#### General Specifications

Color, boot A Gray

Color, connector A Aqua

Color, boot B Black

Color, connector B Aqua

Construction Type Stranded

Furcation Color Aqua

Interface, Connector A MPO-08/UPC Female

Interface Feature, connector A QSFP configuration

Interface, Connector B MPO-12/UPC Female

Jacket Color Aqua

**Polarity** Method B Enhanced (ULL)

Total Fibers, quantity 24

**Dimensions** 

Cable Assembly Length Range (m) 1 - 305

Cable Assembly Length Range (ft) 1 - 999

## UQXQPMPHF

### Ordering Tree



#### Mechanical Specifications

Cable Retention Strength, maximum  $11.24 \text{ lb} @ 0 \degree + 4.40 \text{ lb} @ 90 \degree$ 

**Optical Specifications** 

Fiber Mode Multimode

**Fiber Type** OM4, LazrSPEED®

### **Environmental Specifications**

**Operating Temperature** -10 °C to +60 °C (+14 °F to +140 °F)

Environmental Space Indoor | Plenum

#### Regulatory Compliance/Certifications

Agency Classification
ANATEL Compliant

ISO 9001:2015 Designed, manufactured and/or distributed under this quality management system



#### Included Products

760245199 P-024-MP-5K-F30AQ Fiber indoor cable, LazrSPEED® Plenum MPO Light Duty for Patchcords, 24 fiber, Multimode OM4, Feet jacket marking, Aqua jacket color

Page 2 of 3

# UQXQPMPHF

860366210 – MPO12, ULTRA LOW LOSS, FEMALE, OM3/4, AQUA