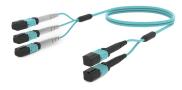

#### **Base Product**

Ultra Low Loss OM4, MPO8 QSFP (Unpinned) to MPO12 (Unpinned), Fiber Extension Cable Assembly, 24-Fiber, Plenum

#### General Specifications

Color, boot A Gray

Color, connector A Aqua

Color, boot B Black

Color, connector B Aqua

Construction Type Stranded

Furcation Color Aqua

Interface, Connector A MPO-08/UPC Female

Interface Feature, connector A QSFP configuration

Interface, Connector B MPO-12/UPC Female

Jacket Color Aqua

**Polarity** Method B Enhanced (ULL)

Total Fibers, quantity 24

**Dimensions** 

Cable Assembly Length Range (m) 1 - 305