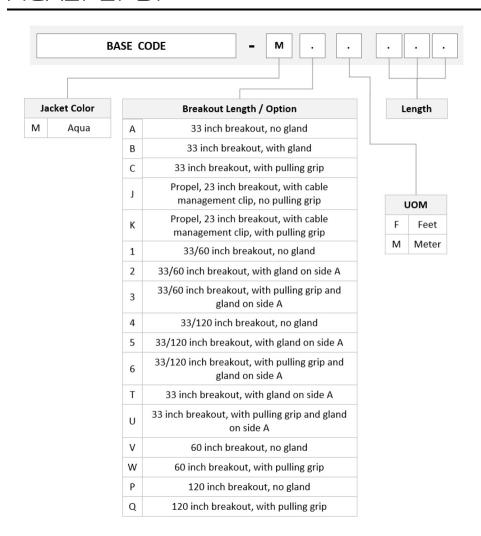

vailability

Asia | Australia/New Zealand | China | Europe | India | Latin

America | Middle East/Africa | North America

Portfolio CommScope®

Product Type Fiber trunk cable assembly

Ordering Note For lengths greater than 999 ft (304 m), orders must be in meters | Minimum length

may vary based on cable configuration

### General Specifications

Color, boot ARedColor, connector AAquaColor, boot BRedColor, connector BAquaConstruction TypeStrandedFurcation ColorAqua

 Interface, Connector A
 MPO-24/UPC Female

 Interface, Connector B
 MPO-24/UPC Female

**Jacket Color** Aqua

**Polarity** Method A

Fibers per Subunit, quantity 24

Total Fibers, quantity 24

### Dimensions

Cable Assembly Length Range (m) 3 - 999

Cable Assembly Length Range (ft) 10 - 999

### Ordering Tree



# AGX2P2PBF



### Mechanical Specifications

Cable Retention Strength, maximum 11.24 lb @ 0 ° | 4.40 lb @ 90 °

Optical Specifications

**Fiber Mode** Multimode

**Fiber Type** OM4, LazrSPEED®

**Environmental Specifications** 

**Operating Temperature**  $-10 \,^{\circ}\text{C}$  to  $+60 \,^{\circ}\text{C}$  (+14  $^{\circ}\text{F}$  to +140  $^{\circ}\text{F}$ )

Environmental Space Indoor | Plenum

Regulatory Compliance/Certifications

COMMSC PE°

## AGX2P2PBF

#### Agency Classification

CHINA-ROHS Above maximum concentration value

ISO 9001:2015 Designed, manufactured and/or distributed under this quality management system

REACH-SVHC Compliant as per SVHC revision on www.commscope.com/ProductCompliance

ROHS Compliant/Exempted UK-ROHS Compliant/Exempted



### Included Products

760245199 – Fib