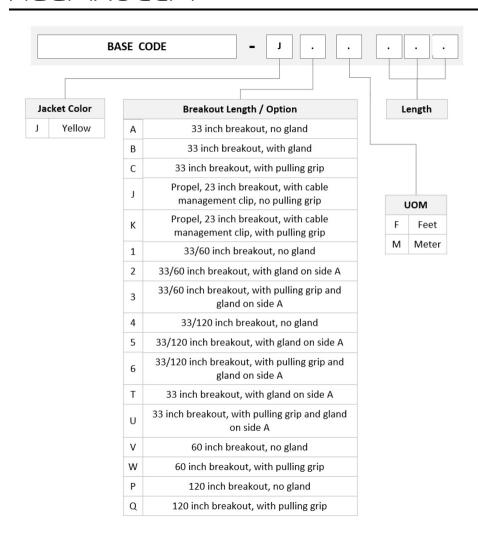

| Europe | Latin America | Middle

East/Africa | North America

Portfolio CommScope®

**Product Type** Fiber trunk cable assembly

Ordering Note For additional jacket colors, please contact a CommScope Sales

Representative | For lengths greater than 999 ft (304 m), orders must be in meters | Minimum length may vary based on cable configuration

### General Specifications

 Color, boot A
 Black

 Color, connector A
 Green

 Construction Type
 Stranded

 Furcation Color
 Yellow

Interface, Connector A MPO-12/APC Male

Interface, Connector B Unterminated

Jacket ColorYellowPolarityMethod A

Fibers per Subunit, quantity 12

Total Fibers, quantity 144

#### **Dimensions**

Cable Assembly Length Range (m) 3 - 999

Cable Assembly Length Range (ft) 10 - 999

### Ordering Tree



# **AGGMXUCCM**



### **Optical Specifications**

**Fiber Mode** Singlemode

**Fiber Type** G.657.A2, TeraSPEED®

### **Environmental Specifications**

**Operating Temperature**  $-10 \,^{\circ}\text{C to} +60 \,^{\circ}\text{C (+14 °F to} +140 \,^{\circ}\text{F)}$ 

EN50575 CPR Cable EuroClass Fire Performance Dca

Environmental Space Indoor | Plenum

## Regulatory Compliance/Certifications

Agency Classification
ANATEL Compliant

**COMMSCOPE®** 

# **AGGMXUCCM**

CHINA-ROHS Above maximum concentration value

Designed, manufactured and/or distributed under this quality management system ISO 9001:2015 **REACH-SVHC** Compliant as per SVHC revision on www.commscope.com/ProductCompliance

**ROHS** Compliant/Exempted **UK-ROHS** Compliant/Exempted



### Included Products

760248474 P-144-MP-8G1-F12YL/20T

86