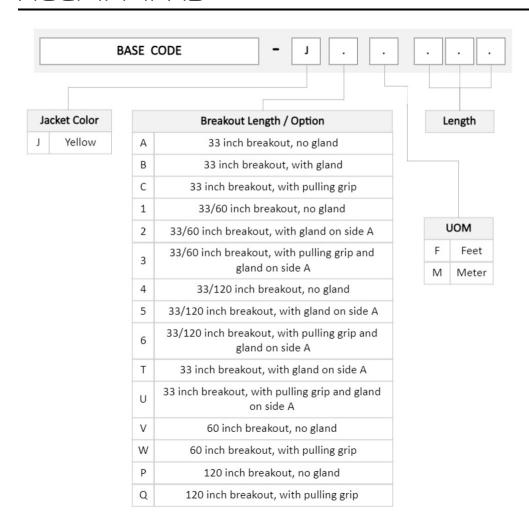

New Zealand | China | Europe | India | Latin

America | Middle East/Africa | North America

Portfolio CommScope®

**Product Type** Fiber trunk cable assembly

Ordering Note For lengths greater than 999 ft (304 m), orders must be in meters | Minimum length

may vary based on cable configuration

### General Specifications

 Color, boot A
 Black

 Color, connector A
 Green

 Color, boot B
 Black

 Color, connector B
 Green

 Construction Type
 Stranded

 Furcation Color
 Yellow

 Interface, Connector A
 MPO-12/APC Female

 Interface, Connector B
 MPO-12/APC Female

Jacket ColorYellowPolarityMethod A

Fibers per Subunit, quantity 12

Total Fibers, quantity 12

### Dimensions

Cable Assembly Length Range (m) 3 - 999

Cable Assembly Length Range (ft) 10 - 999

### Ordering Tree



# AGGMPMPAD



### Mechanical Specifications

Cable Retention Strength, maximum 11.24 lb @ 0 ° | 4.40 lb @ 90 °

**Optical Specifications** 

**Fiber Mode** Singlemode

**Fiber Type** G.652.D | G.657.A2, TeraSPEED®

### **Environmental Specifications**

**Operating Temperature**  $-10 \,^{\circ}\text{C}$  to  $+60 \,^{\circ}\text{C}$  (+14  $^{\circ}\text{F}$  to +140  $^{\circ}\text{F}$ )

Environmental Space Indoor | Plenum

Regulatory Compliance/Certifications

**COMMSCOPE®** 

## AGGMPMPAD

Agency Classification

ANATEL Compliant

CHINA-ROHS Above maximum concentration value

ISO 9001:2015 Designed, manufactured and/or distributed under this quality management system

REACH-SVHC Compliant as per SVHC revision on www.commscope.com/ProductCompliance

ROHS Compliant/Exempted UK-ROHS Compliant/Exempted