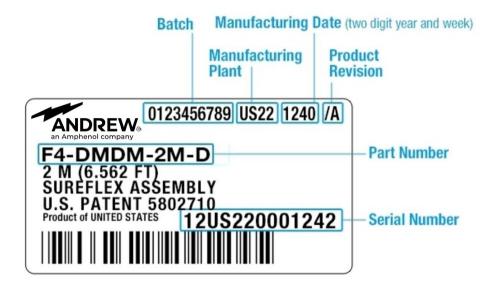

## L2-PTMTM-HF

**Base Product** 



## **Product Classification**

**Product Type**Wireless transmission cable assembly

Product Series LDF2-50

General Specifications

Body Style, Connector A Straight
Body Style, Connector B Straight
Interface, Connector A TNC Male
Interface, Connector B TNC Male

Specification Sheet Revision Level A

Variable Length For custom lengths, contact your local ANDREW representative

**Dimensions** 

**Length** 0 m | 0 ft

Nominal Size 3/8 in

VSWR/Return Loss

Frequency Band VSWR Return Loss (dB)

**1000–11000 MHz** 1.93 10

Jumper Assembly Sample Label





## **Environmental Specifications**

**Immersion Test Method** 

Meets IEC 60529:2001, IP68 in mated condition

## Regulatory Compliance/Certifications

**Agency** 

Classification

ISO 9001:2015

Designed, manufactured and/or distributed under this quality management system