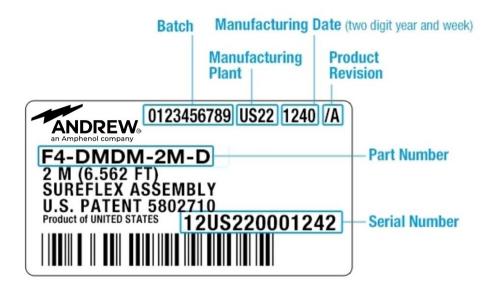

Specification Sheet Revision Level A

Dimensions

Nominal Size 1/2 in

Jumper Assembly Sample Label