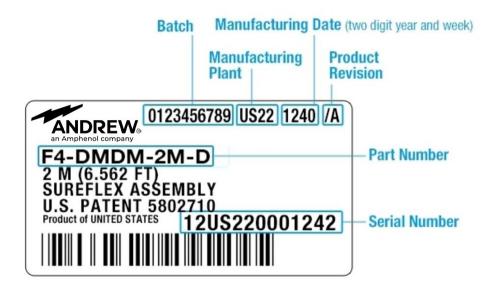

**Specification Sheet Revision Level** A

Dimensions

Nominal Size 1/2 in

Jumper Assembly Sample Label