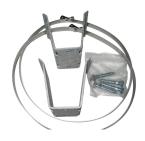

### FOSC® Pole/Wall Closure Mounting

### **Product Classification**

**Regional Availability** North America

**Product Type** Mounting kit

Product Brand FOSC®

**Product Series** FOSC 450

## General Specifications

**Application** For use with FOSC-450 Fiber closures