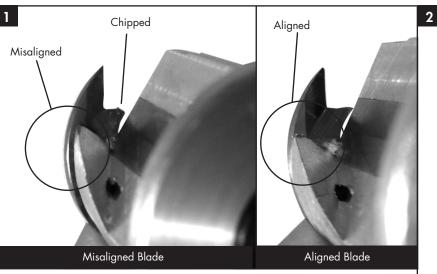

## Foam Blade Inspection

Check alignment of foam blade before replacing flat blade and jacket blade. A chipped or misaligned foam blade will still cause prep failures. In case of foam blade issues, purchase new tool.