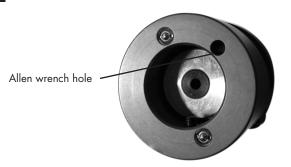

### Flat Blade Replacement

Remove the tool B body, and engage the allen wrench and the flat blade screw through the hole on the bottom of the tool. Inserting the wrench from the side might strip the screw threads.