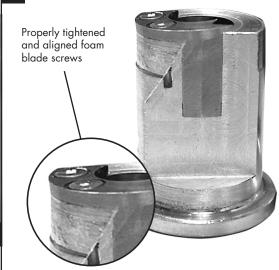

Ensure that the screws on the Foam blade are aligned and tightened down properly. Make sure the screws don't appear to be sitting up.

3a