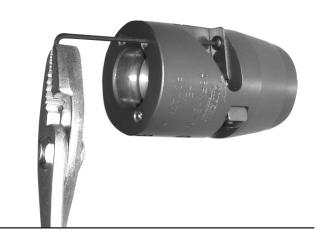

3b

Unscrew the flat blade using a plier for leverage and replace it with the new flat blade. Repeat same to replace jacket blade.