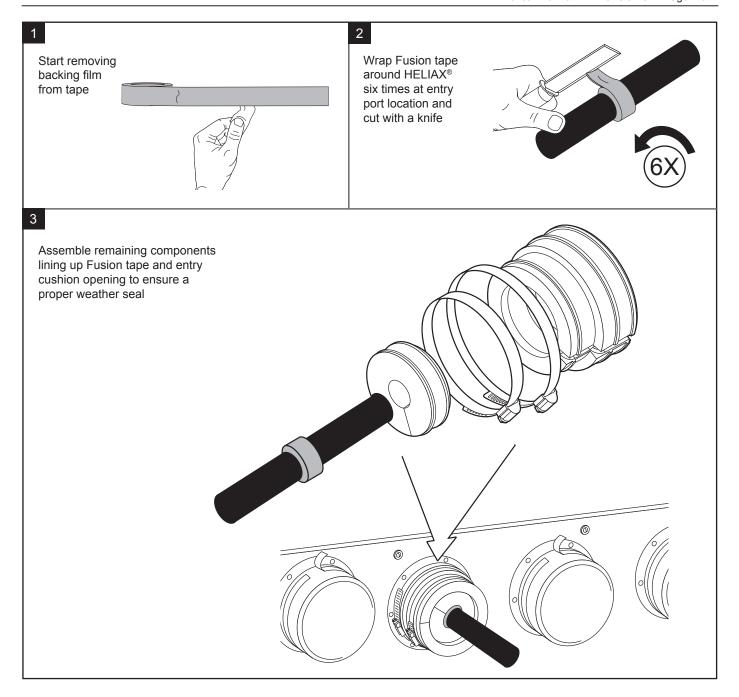

## Installation Instructions

## 294701-T

for HELIAX® Entry Port weather seal

Bulletin 7672672 Revision C Page 1 of 1



## **ANDREW** an Amphenol company

2601 Telecom Parkway, Richardson, Texas, 75082, USA www.andrew.com

## **Technical Support**

+1 888 297 6433, Option 3 (Toll Free US and Canada) awpnarsupport@andrew.com

Notice: ANDREW disclaims any liability or responsibility for the results of improper or unsafe installation, inspection, maintenance, or removal practices.

Aviso: ANDREW no acepta ninguna obligación ni responsabilidad como resultado de prácticas incorrectas o peligrosas de instalación, inspección, mantenimiento o retiro.

Avis: ANDREW décline toute responsabilité pour les conséquences de procédures d'installation, d'inspection, d'entretien ou de retrait incorrectes ou dangereuses.

Hinweis: ANDREW lehnt jede Haftung oder Verantwortung für Schäden ab, die aufgrund unsachgemäßer Instal