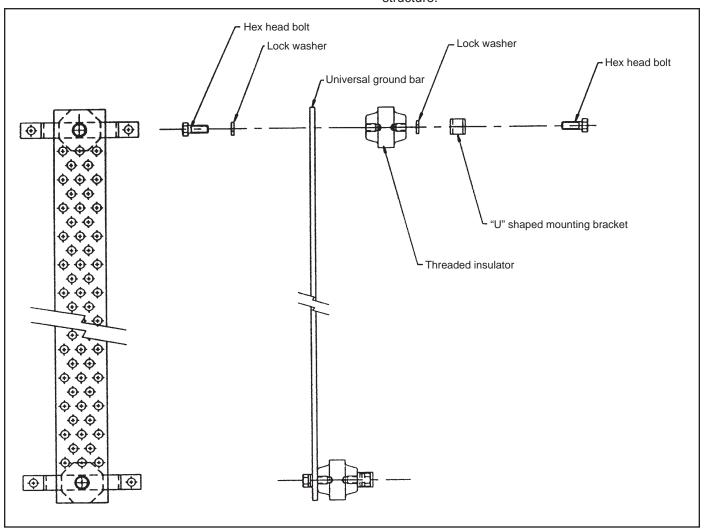

## Description

Universal Ground Bar Types UGBKIT & UGBKIT-2 offers the mounting flexibility needed by today's wireless operators installing systems in the variety of sites encountered at today's installations. The Universal Ground Bar is designed specifically to accommodate vertical and 90° mounting configurations. It can be mounted on towers, building, rooftops and anywhere grounding is required. The solid copper bar is designed to fit the two-hole lug spacing on Andrew grounding kits and comes complete with insulators and mounting hardware.

- Bolt "U" shaped mounting bracket to insulator using hex head bolt and lock washer.
- **2** Bolt ground bar to insulator using hex head bolt and lock washer. **Note:** Orient mounting bracket as desired before tightening.
- **3** Repeat procedure on remaining end of ground bar assembly.
- 4 Mount universal ground bar assembly to desired