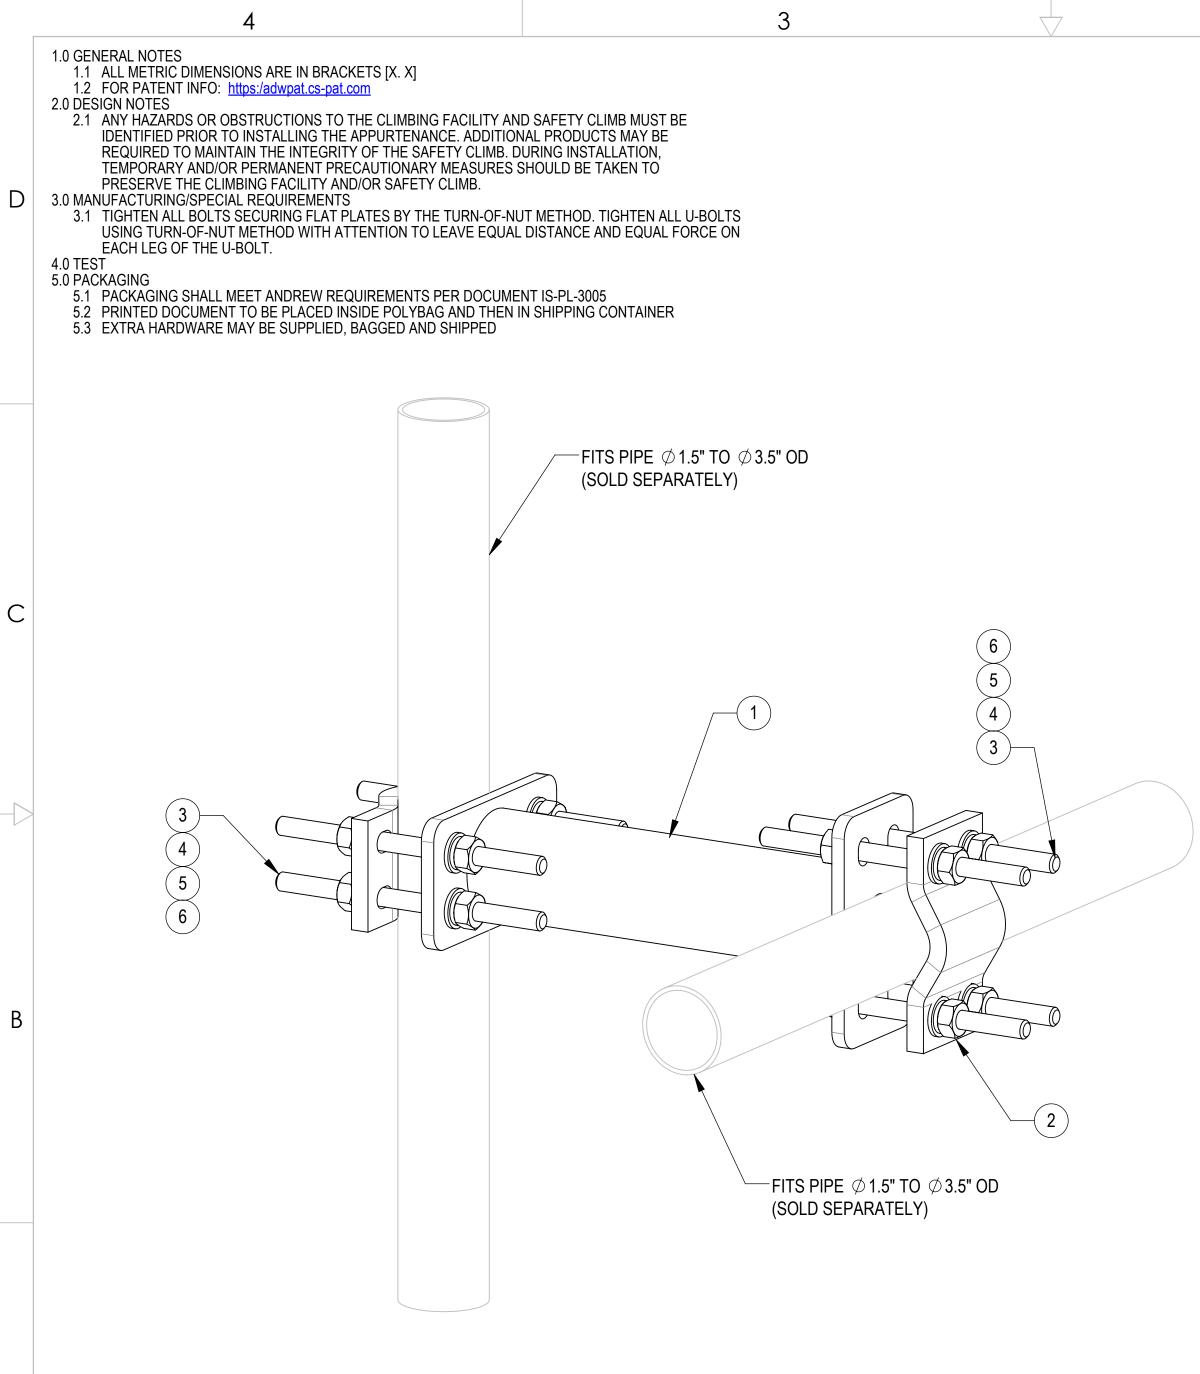

## COMPONENT PART NUMBERS PROVIDED FOR ASSEMBLY PURPOSES; INDIVIDUAL COMPONENTS MAY BE SHIPPED AS PARTS WITHIN AN INCLUDED KIT.

| A | ITEM NO. | PART NUMBER       | DESCRIPTION                                | QTY. | WEIGHT    | NOTE NO. |  |  |  |  |
|---|----------|-------------------|--------------------------------------------|------|-----------|----------|--|--|--|--|
|   | 1        | 860678540-1201-00 | 12" STANDOFF CROSSOVER WELDMENT            | 1    | 15.09 LBS |          |  |  |  |  |
|   | 2        | SCP1001D          | 1.5" - 3.5" O.D. Double Clamp Half (BLACK) | 2    | 2.40 LBS  |          |  |  |  |  |
|   | 3        | MT-379-8          | 1/2" X 8" GALV THREADED ROD                | 8    | 0.44 LBS  |          |  |  |  |  |
|   | 4        | GWF04A            | 1/2" GALV FLAT WASHER (A325)               | 16   | 0.02 LBS  |          |  |  |  |  |
|   | 5        | GWL-04            | 1/2" GALV LOCK WASHER                      | 16   | 0.01 LBS  |          |  |  |  |  |
|   | 6        | GN-04A            | 1/2" GALV HEX NUT (A194 2H)                | 16   | 0.07 LBS  |          |  |  |  |  |
|   |          | *                 |                                            |      |           |          |  |  |  |  |