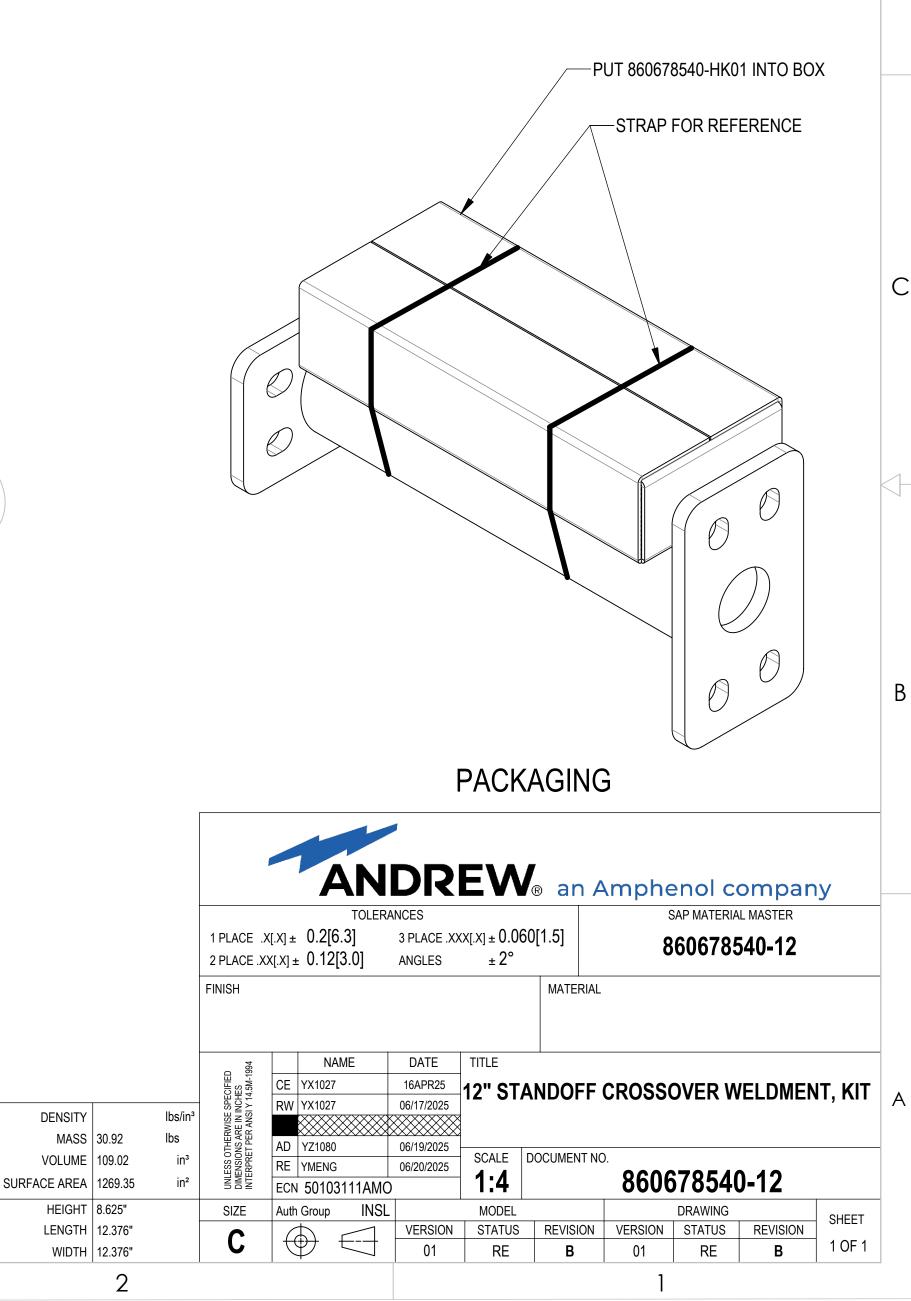

## COMPONENT PART NUMBERS PROVIDED FOR ASSEMBLY PURPOSES; INDIVIDUAL COMPONENTS MAY BE SHIPPED AS PARTS WITHIN AN INCLUDED KIT.

| A | ITEM NO. | PART NUMBER       | DESCRIPTION                                | QTY. | WEIGHT    | NOTE NO. |  |  |  |  |
|---|----------|-------------------|--------------------------------------------|------|-----------|----------|--|--|--|--|
|   | 1        | 860678540-1201-00 | 12" STANDOFF CROSSOVER WELDMENT            | 1    | 15.09 LBS |          |  |  |  |  |
|   | 2        | SCP1001D          | 1.5" - 3.5" O.D. Double Clamp Half (BLACK) | 2    | 2.40 LBS  |          |  |  |  |  |
|   | 3        | MT-379-8          | 1/2" X 8" GALV THREADED ROD                | 8    | 0.44 LBS  |          |  |  |  |  |
|   | 4        | GWF04A            | 1/2" GALV FLAT WASHER (A325)               | 16   | 0.02 LBS  |          |  |  |  |  |
|   | 5        | GWL-04            | 1/2" GALV LOCK WASHER                      | 16   | 0.01 LBS  |          |  |  |  |  |
|   | 6        | GN-04A            | 1/2" GALV HEX NUT (A194 2H)                | 16   | 0.07 LBS  |          |  |  |  |  |
|   |          | *                 |                                            |      |           |          |  |  |  |  |