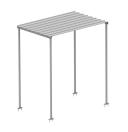

# RC-0606-S

Rain/Shade Canopy, 6 ft x 6 ft, four 10 ft 6 in base shoe pipes

#### General Specifications

Pipe, quantity

Dimensions

| Height      | 3,200.4 mm | 126 in |
|-------------|------------|--------|
| Width       | 1,828.8 mm | 72 in  |
| Length      | 1,828.8 mm | 72 in  |
| Pipe Length | 3,200.4 mm | 126 in |