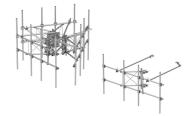

#### **Base Product**

G23 Series High Capacity Monopole Frames

G23 Series Monopole & Tower Sector Frames feature our highest capacity sector frame option when heavy duty load conditions are required. Offerings include 10ft, 12ft, and 14ft face widths with up to 5 antenna pipes per sector and feature double tie-backs. The new RHDX also features an extended 10ft spine to enable additional RRU mounting directly on the sector frame. The G23 Family includes:

- SFG23HDX: Tower Sector Frames with 2-7/8" OD Face Pipes & 2-7/8" OD Antenna Pipes
- MCG23HDX: Monopole Sector Frames with 2-7/8" OD Face Pipes & 2-7/8" OD Antenna Pipes
- SFG23RHDX: Tower Sector Frames with Extended Spine, 2-7/8" OD Face Pipes & 2-7/8" OD Antenna Pipes
- MCG23RHDX: Monopole Sector Frames with Extended Spine, 2-7/8" OD Face Pipes & 2-7/8"
  OD Antenna Pipes