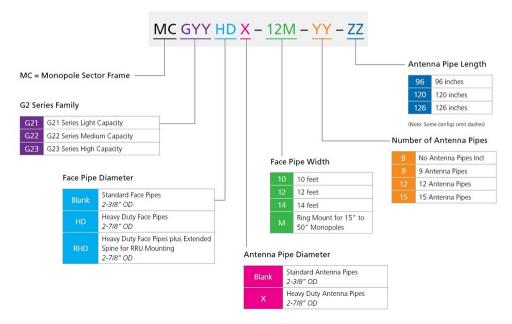

th up to 5 antenna pipes per sector and feature double tie-backs. The new RHDX also features an extended 10ft spine to enable additional RRU mounting directly on the sector frame. The G23 Family includes:

- SFG23HDX: Tower Sector Frames with 2-7/8" OD Face Pipes & 2-7/8" OD Antenna Pipes
- MCG23HDX: Monopole Sector Frames with 2-7/8" OD Face Pipes & 2-7/8" OD Antenna Pipes
- SFG23RHDX: Tower Sector Frames with Extended Spine, 2-7/8" OD Face Pipes & 2-7/8" OD Antenna Pipes
- MCG23RHDX: Monopole Sector Frames with Extended Spine, 2-7/8" OD Face Pipes & 2-7/8"
  OD Antenna Pipes

### **Product Classification**

**Product Type** High capacity Tower sector frame

**Product Series** G2

### Ordering Tree



## G23-SERIES-MONOPOLE

#### Part number nomenclature

G2 series monopole sector frame



### Part number nomenclature

G2 series tower sector frame



# G23-SERIES-MONOPOLE