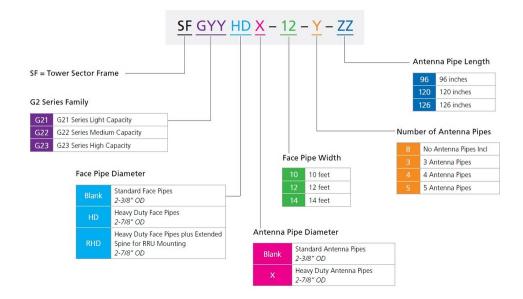

ks. The new RHDX also features an extended 10ft spine to enable additional RRU mounting directly on the sector frame. The G23 Family includes:

- SFG23HDX: Tower Sector Frames with 2-7/8" OD Face Pipes & 2-7/8" OD Antenna Pipes
- MCG23HDX: Monopole Sector Frames with 2-7/8" OD Face Pipes & 2-7/8" OD Antenna Pipes
- SFG23RHDX: Tower Sector Frames with Extended Spine, 2-7/8" OD Face Pipes & 2-7/8" OD Antenna Pipes
- MCG23RHDX: Monopole Sector Frames with Extended Spine, 2-7/8" OD Face Pipes & 2-7/8"
  OD Antenna Pipes

### **Product Classification**

**Product Type** High capacity Tower sector frame

**Product Series** G2

### Ordering Tree



## G23-SERIES-MONOPOLE

#### Part number nomenclature

G2 series monopole sector frame



### Part number nomenclature

G2 series tower sector frame



# G23-SERIES-MONOPOLE