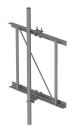

# PAM-HD

Heavy Duty Universal Pipe-to-Angle Mount Kit for mounting 2.88 in to 3.5in OD pipe to 90 degree angles from 2.5 in to 4in. HW incl for 2-7/8in pipe. (Pipe not incl)

| Product Classification     |                                         |
|----------------------------|-----------------------------------------|
| Product Type               | Mounting kit                            |
| General Specifications     |                                         |
| Pipe, quantity             | 0                                       |
| Dimensions                 |                                         |
| Mounting Diameter, maximum | 101.6 mm   4 in                         |
| Mounting Diameter, minimum | 63.5 mm   2.5 in                        |
| Pipe Outer Diameter        | 73.025 mm   2.875 in   88.9 mm   3.5 in |

## PAM-HD

#### Packaging and Weights

IncludedAngle brackets | Attachment hardware | U-bolts (2)Packaging quantity2