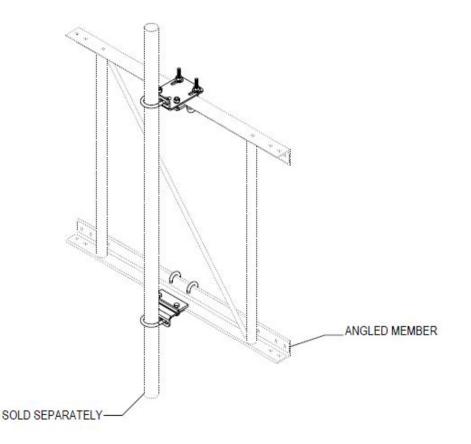

# PAM-HD

Heavy Duty Universal Pipe-to-Angle Mount Kit for mounting 2.88 in to 3.5in OD pipe to 90 degree angles from 2.5 in to 4in. HW incl for 2-7/8in pipe. (Pipe not incl)

| Product Classification     |                                         |
|----------------------------|-----------------------------------------|
| Product Type               | Mounting kit                            |
| General Specifications     |                                         |
| Pipe, quantity             | 0                                       |
| Dimensions                 |                                         |
| Mounting Diameter, maximum | 101.6 mm   4 in                         |
| Mounting Diameter, minimum | 63.5 mm   2.5 in                        |
| Pipe Outer Diameter        | 73.025 mm   2.875 in   88.9 mm   3.5 in |

## PAM-HD

#### Packaging and Weights

IncludedAngle brackets | Attachment hardware | U-bolts (2)Packaging quantity2